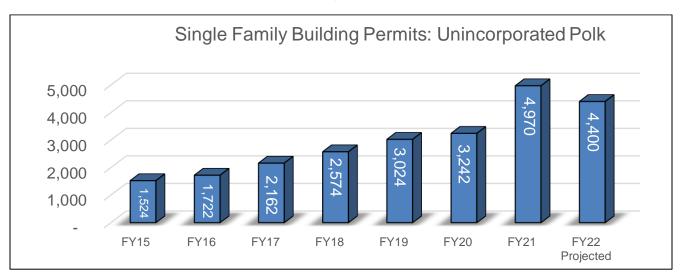

al improvements and equipment needed to service any new development. All impact fees are collected at 100% of the latest study except the School Board which are collected at 65% of the latest study.

## **Interest Earnings**



Interest earnings are the average rate of return that the County earns on all of its pooled cash balance. Factors, such as short-term interest rates and beginning and ending fund balances (average cash balance for the year) affect interest earnings. Changes in earnings can be the result of Federal Reserve action. Decreases can be related to low fund balances because of lower ad valorem tax revenue and other declining revenue streams, while project expenditures continue. Conversely, increases in earnings can result from a large fund balance.

# **Building Permits**



In FY 19/20, single-family permits increased to 3,242, which is a 7% increase over the previous year. In FY 20/21, single-family permits were 4,970, which represents a 53% increase from the prior year. Single-family home construction for the upcoming fiscal year does have some challenges because of construction material and supply shortages. These material and supply shortages are not allowing home builders to keep up with the demand and delaying construction starts and the completion time frames of homes. Until these challenges are resolved, the home building construction industry will be impacted. Therefore, the County is planning for a 11% reduction (4,400) in single-family home permits for FY 21/22. However, if material and supply shortage issues can correct itself at a quicker pace