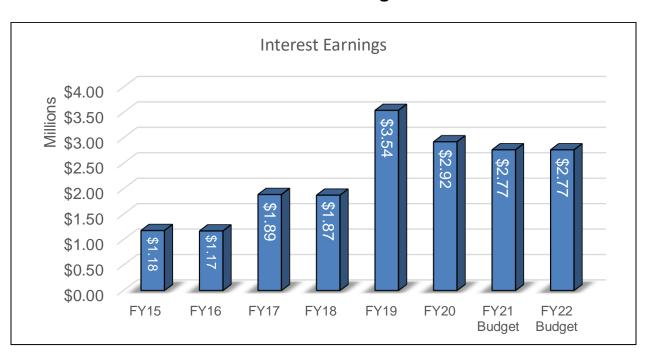

ated COVID impact recovery.

## **Impact Fees**

Polk County collects seven different types of Impact Fees, namely, Correctional, Emergency Medical Services, Fire, Law Enforcement, Library, Parks, and Transportation as a result of Ordinance No. 89-40 adopted by the Board in October 1989. The motivation to levy impact fees relates directly to the rate of growth in the County and the burden that Countywide development places on the County's service delivery system. According to the original ordinance creating impact fees, these funds are restricted exclusively for capital improvements and equipment needed to service any new development. All impact fees are collected at 100% of the latest study except the School Board which are collected at 65% of the latest study.

## **Interest Earnings**



Interest earnings are the average rate of return that the County earns on all of its pooled cash balance. Factors, such as short-term interest rates and beginning and ending fund balances (average cash balance for the year) affect interest earnings. Changes in earnings can be the result of Federal Reserve action. Decreases can be related to low fund balances because of lower ad valorem tax revenue and other declining revenue streams, while project expenditures continue. Conversely, increases in earnings can result from a large fund balance.

# **Building Permits**



In FY 19/20, single-family permits increased to 3,242, which is a 7% increase over the previous year. In FY 20/21, single-family permits were 4,970, which represents a 53% increase from the prior year. Single-family home con