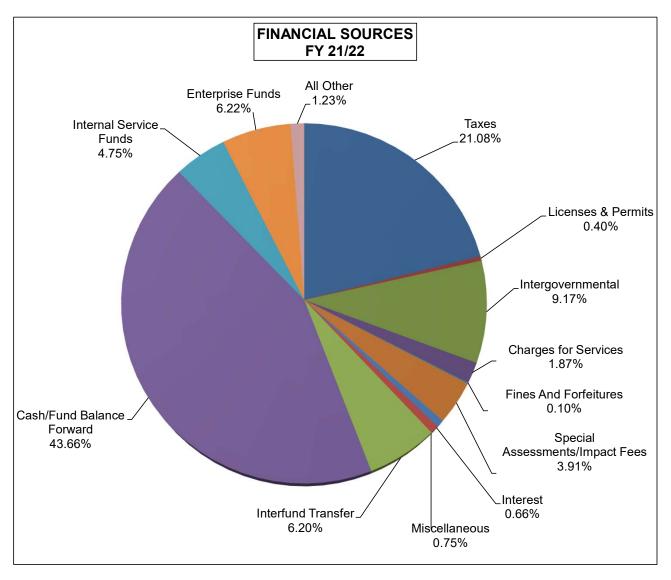

## FY 21/22 ADOPTED BUDGET FINANCIAL SOURCES

|                                 | Actual<br>FY 19/20 | Budget<br>FY 20/21 | Adopted<br>FY 21/22 | Plan<br>FY 22/23 |
|---------------------------------|--------------------|--------------------|---------------------|------------------|
| Taxes                           | 407,066,611        | 410,078,617        | 449,616,053         | 464,560,088      |
| Licenses & Permits              | 9,334,958          | 7,788,460          | 8,446,979           | 10,915,524       |
| Intergovernmental               | 165,327,598        | 111,523,990        | 195,662,108         | 99,875,559       |
| Charges for Services            | 42,008,676         | 39,084,931         | 39,990,307          | 41,604,392       |
| Fines And Forfeitures           | 1,740,719          | 2,012,446          | 2,196,852           | 2,196,852        |
| Special Assessments/Impact Fees | 81,098,155         | 71,666,611         | 83,289,977          | 84,877,246       |
| Interest                        | 25,415,484         | 14,767,456         | 14,123,815          | 12,684,726       |
| Miscellaneous                   | 19,023,712         | 18,307,462         | 15,984,445          | 15,494,838       |
| Interfund Transfer              | 245,952,214        | 77,235,142         | 132,232,784         | 41,980,994       |
| Cash/Fund Balance Forward       | 0                  | 776,273,795        | 931,108,805         | 758,164,110      |
| Internal Service Funds          | 90,870,960         | 98,319,806         | 101,357,278         | 105,318,089      |
| Enterprise Funds                | 133,967,010        | 129,210,524        | 132,684,968         | 134,402,377      |
| Debt Proceeds                   | 27,182,100         | 0                  | 0                   | 0                |
| All Other                       | 29,091,526         | 22,854,405         | 26,149,704          | 26,147,622       |
| Total:                          | 1,278,079,723      | 1,779,123,645      | 2,132,844,075       | 1,798,222,417    |