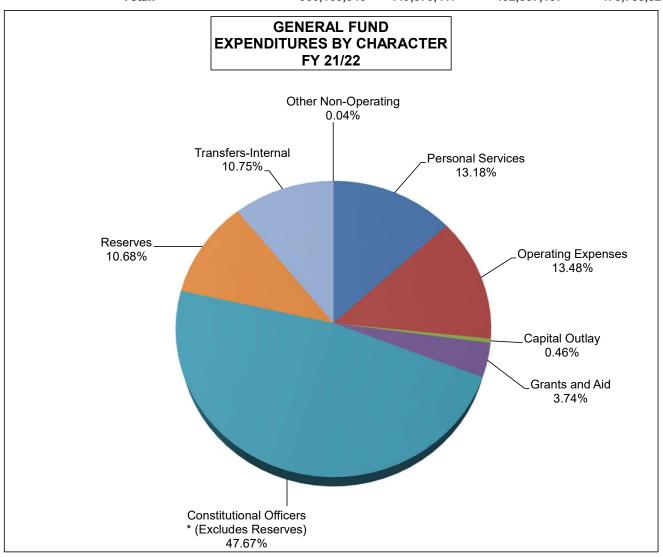

### FY 21/22 ADOPTED BUDGET GENERAL FUND EXPENDITURES BY CHARACTER

|                                               | Actual      | Budget      | Adopted     | Plan        |
|-----------------------------------------------|-------------|-------------|-------------|-------------|
|                                               | FY 19/20    | FY 20/21    | FY 21/22    | FY 22/23    |
| Personal Services                             | 58,331,975  | 63,139,641  | 64,982,966  | 67,585,733  |
| Operating Expenses                            | 56,042,274  | 61,982,537  | 66,459,660  | 66,185,796  |
| Capital Outlay                                | 866,378     | 2,748,264   | 2,289,977   | 1,036,460   |
| Grants and Aid                                | 11,883,522  | 16,811,670  | 18,412,595  | 18,046,472  |
| Constitutional Officers * (Excludes Reserves) | 210,868,908 | 226,738,003 | 234,922,669 | 242,572,849 |
| Reserves                                      | 0           | 48,874,365  | 52,616,073  | 68,056,214  |
| Transfers-Internal                            | 22,038,657  | 29,367,937  | 52,965,197  | 15,047,303  |
| Other Non-Operating                           | 131,632     | 208,000     | 208,000     | 208,000     |
| Total:                                        | 360,163,346 | 449,870,417 | 492,857,137 | 478,738,827 |