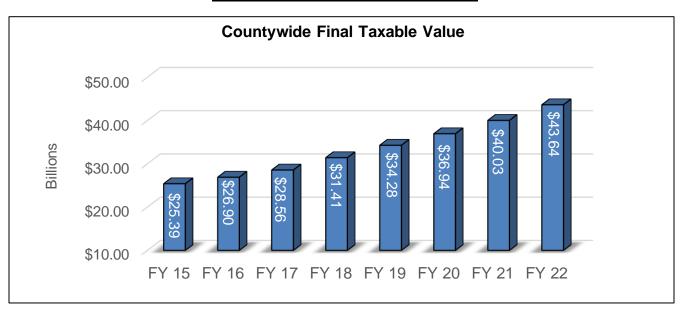

then be estimated by determining the collectable portion of the product of the taxable property and millage rate. The State government contributes information that is used in estimating Polk County's share of gas tax receipts and State Revenue Sharing funds. Florida Statute requires that the County budget 95% of what is estimated to receive, which is why the following charts show budget less than actuals. Other sources of information that help in formulating estimates are:

- Congressional Budget Office for information on inflation
- Bureau of Economic and Business Research for information on population
- Department of Labor for employment information
- Florida Association of Counties for legislative information
- Department of Revenue for tax information

## FY 21/22 Revenue Projections



#### Ad Valorem

Polk County levies a property tax on all property within the County, including within municipalities, for services provided throughout Polk County. Countywide Property Tax levies are deposited into the General Fund, Transportation Millage Fund, and Emergency Medical Millage funds. Polk County also levies Parks, Library, and Stormwater MSTU assessments in the unincorporated area of the County. The Rancho Bonito MSTU is levied only in the Rancho Bonito area.

Polk County property values increased from FY 20/21 to FY 21/22 budget by approximately 9.03% Countywide and approximately 8.65% in the unincorporated area. The Board decided to shift 0.1000 mil from the general operating millage to the transportation millage. This increase to the Transportation Millage Fund provides