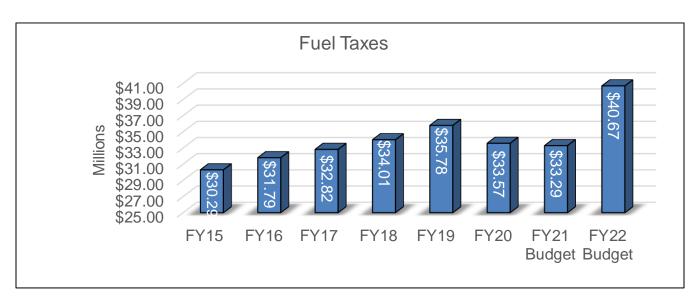

ce services. The County charges the customer based on the type of ambulance service provided. To project this revenue, the County reviews historical receipts and number of customers to identify revenue trends. This revenue helps to offset the cost of the Emergency Medical Services section of the Fire Rescue Division but does not fully cover the cost due to the number of patients that do not pay or cannot pay. The Fire Rescue division has continued to participate in the Medicaid Managed Care Supplement Payment Program and the Public Emergency Medical Transport program. These programs provide funding to subsidize Medicaid ambulance transport costs. Therefore, the FY 21/22 budget reflects an approximate \$3.6 million additional revenue increase from the Medicaid programs.

## **Fuel Taxes**



Residents purchasing gas in Polk County pay 15 cents per gallon fuel tax to help build and maintain County roads from five separate taxes. There are three Local Option Fuel Taxes that total 12 cents, a County gas tax (one-cent), and a constitutional gas tax (two-cents); the last two are coordinated and collected by the State. Polk County receives a portion of all of these gas taxes, which are used to pay for roadway-related infrastructure and operations.

## **State Revenue Sharing**



Polk County receives its share in the revenue set aside by the State from cigarette collections and sales and use tax collections. This is revenue set up by the Florida Revenue Sharing Act of 1972 and enacted to ensure a minimum level of revenue parity across units of local government. As with Sales Tax,