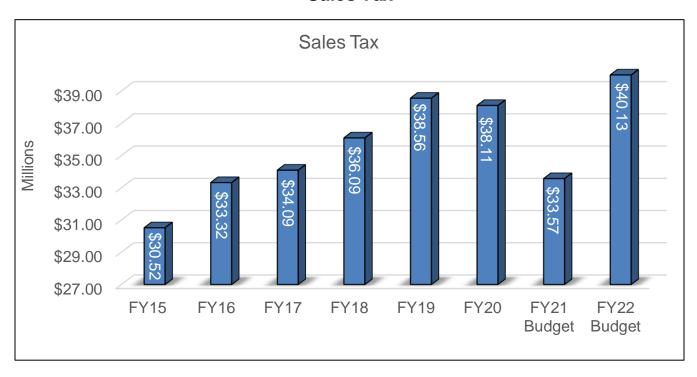

## **GENERAL FUND REVENUE SUMMARY**

|                                                     | ADOPTED<br><u>FY 21/22</u> | PLAN<br><u>FY 22/23</u> |
|-----------------------------------------------------|----------------------------|-------------------------|
| Ad Valorem Taxes                                    | 225,925,787                | 234,962,819             |
| General Revenues                                    |                            |                         |
| Interest                                            | 2,766,000                  | 2,766,000               |
| Delinquent Ad Valorem Taxes                         | 750,000                    | 750,000                 |
| Public Service Tax                                  | 33,897,286                 | 34,575,232              |
| Communications Service Tax                          | 8,172,766                  | 8,009,311               |
| Solid Waste Franchise Fee                           | 250,000                    | 250,000                 |
| State Revenue Sharing                               | 9,926,414                  | 10,422,735              |
| Sales Tax Non-County Wide                           | 38,126,823                 | 38,944,959              |
| Mobile Home Licenses                                | 305,000                    | 305,000                 |
| Intergovernmental                                   | 668,765                    | 668,765                 |
| Charges for Services                                | 950,000                    | 950,000                 |
| Fines and Forfeitures                               | 120,000                    | 120,000                 |
| Miscellaneous Revenue                               | 15,000                     | 15,000                  |
| Indirect Reimburse-Cost Plan                        | 15,387,242                 | 15,376,832              |
| GENERAL REVENUES TOTAL                              | 111,335,296                | 113,153,834             |
| PROGRAM REVENUES BY UNIT                            |                            |                         |
| Polk County Commissioners                           |                            |                         |
| Board of County Commissioners Division              |                            |                         |
| 0343 Driver Education Trust Fund                    | 500,000                    | 500,000                 |
| 0386 General County Administration                  | 800                        | 800                     |
| 0460 Predisposition of Juveniles                    | 142,943                    | 148,088                 |
| 1623 Rancho Bonito                                  | 30,000                     | 30,000                  |
| Polk County Commissioners Total                     | 673,743                    | 678,888                 |
| County Manager                                      |                            |                         |
| County Manager                                      |                            |                         |
| Community and Small Business Assistance             |                            |                         |
| County Manager Administration                       |                            |                         |
| 0279 County Manager Administration                  | 83,319                     | 83,319                  |
| Economic Development                                |                            |                         |
| 1714 Economic Development and Business Incentives   | 4,834,705                  | 3,785,820               |
| 1081 Economic Development Reserves/Transfers        | 1,540,131                  | 1,540,631               |
| Equity Office                                       |                            |                         |
| Equity Office                                       |                            |                         |
| 1713 Small, Women, and Minority Business Assistance | 50,000                     | 50,000                  |
| Office of Equal Opportunity                         | •                          | •                       |
| 0056 Equal Opportunity                              | 9,719                      | 2,500                   |
| Office of Supplier Diversity                        |                            | •                       |
| 0184 Supplier Diversity                             | 5,000                      | 5,000                   |