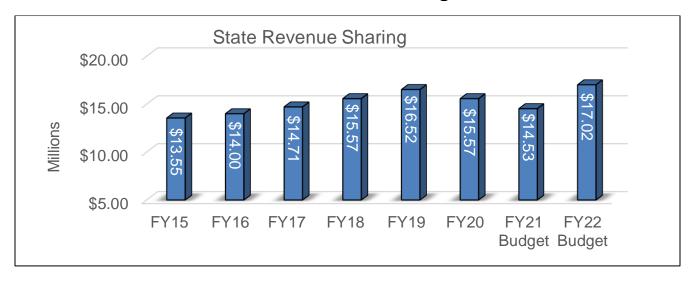

are Supplement Payment Program and the Public Emergency Medical Transport program. These programs provide funding to subsidize Medicaid ambulance transport costs. Therefore, the FY 21/22 budget reflects an approximate \$3.6 million additional revenue increase from the Medicaid programs.

## **Fuel Taxes**



Residents purchasing gas in Polk County pay 15 cents per gallon fuel tax to help build and maintain County roads from five separate taxes. There are three Local Option Fuel Taxes that total 12 cents, a County gas tax (one-cent), and a constitutional gas tax (two-cents); the last two are coordinated and collected by the State. Polk County receives a portion of all of these gas taxes, which are used to pay for roadway-related infrastructure and operations.

## **State Revenue Sharing**



Polk County receives its share in the revenue set aside by the State from cigarette collections and sales and use tax collections. This is revenue set up by the Florida Revenue Sharing Act of 1972 and enacted to ensure a minimum level of revenue parity across units of local government. As with Sales Tax, numerous economic and non-economic factors affect the State Revenue Sharing Trust Fund and consequently, a county's share in the fund. The revenue collections are affected by employment growth, population growth, changes in tax laws, consumer sentiments, shifts in consumer tastes and preferences, and weather-related activities such as storms and hurricanes. An increase of approximately 17% is shown in FY 21/22 budget due an anticipated COVID impact recovery.

## **Impact Fees**

Polk Cou