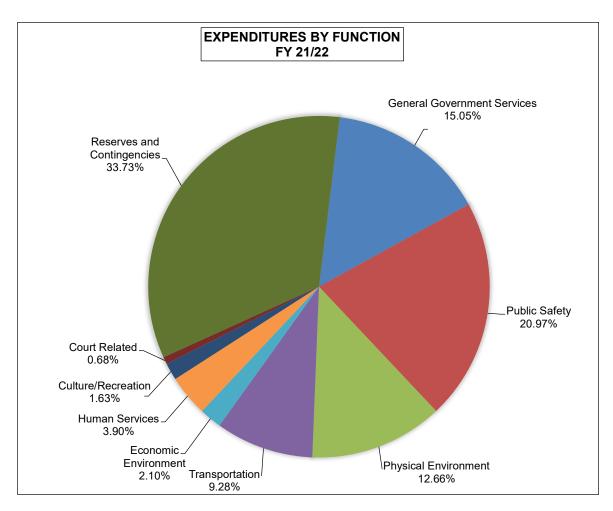

## FY 21/22 ADOPTED BUDGET EXPENDITURES BY FUNCTION

|                             | Actual        | Budget        | Adopted       | Plan          |
|-----------------------------|---------------|---------------|---------------|---------------|
|                             | FY 19/20      | FY 20/21      | FY 21/22      | FY 22/23      |
| General Government Services | 211,842,569   | 260,776,575   | 320,988,939   | 244,476,488   |
| Public Safety               | 404,618,100   | 397,381,835   | 447,284,713   | 358,885,415   |
| Physical Environment        | 330,084,136   | 242,835,197   | 270,120,947   | 237,967,662   |
| Transportation              | 101,173,352   | 172,741,431   | 197,852,067   | 161,910,836   |
| Economic Environment        | 26,199,278    | 41,202,199    | 44,910,113    | 41,947,595    |
| Human Services              | 69,294,259    | 85,978,754    | 83,078,133    | 80,162,863    |
| Culture/Recreation          | 17,402,580    | 34,948,686    | 34,707,365    | 22,440,972    |
| Court Related               | 11,829,039    | 13,837,583    | 14,597,392    | 14,370,039    |
| Reserves and Contingencies  | 0             | 529,421,385   | 719,304,406   | 636,060,547   |
| Total:                      | 1,172,443,313 | 1,779,123,645 | 2,132,844,075 | 1,798,222,417 |