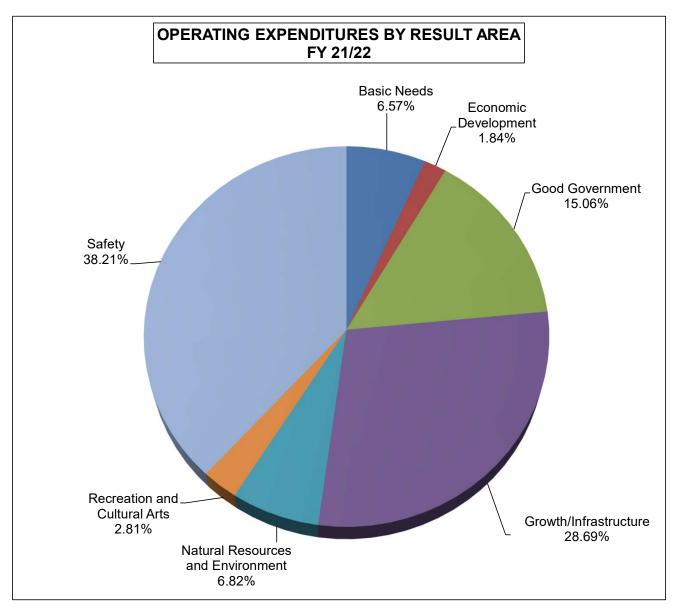

## FY 21/22 ADOPTED BUDGET EXPENDITURES BY RESULT AREA

|                                   | Actual <u>FY 19/20</u> | Budget<br>FY 20/21 | Adopted<br>FY 21/22 | Plan<br><u>FY 22/23</u> |
|-----------------------------------|------------------------|--------------------|---------------------|-------------------------|
| Basic Needs                       | 67,202,411             | 98,456,381         | 113,154,570         | 107,994,482             |
| Economic Development              | 15,560,546             | 26,263,502         | 29,074,297          | 27,596,642              |
| Good Government                   | 223,857,573            | 363,482,142        | 424,480,058         | 357,959,723             |
| Growth/Infrastructure             | 422,282,624            | 575,449,889        | 672,284,591         | 558,756,110             |
| Natural Resources and Environment | 47,947,362             | 273,557,411        | 322,809,409         | 298,319,573             |
| Recreation and Cultural Arts      | 17,588,052             | 45,196,653         | 49,124,240          | 36,902,181              |
| Safety                            | 378,004,745            | 396,717,667        | 521,916,910         | 410,693,706             |
| Total:                            | 1,172,443,313          | 1,779,123,645      | 2,132,844,075       | 1,798,222,417           |