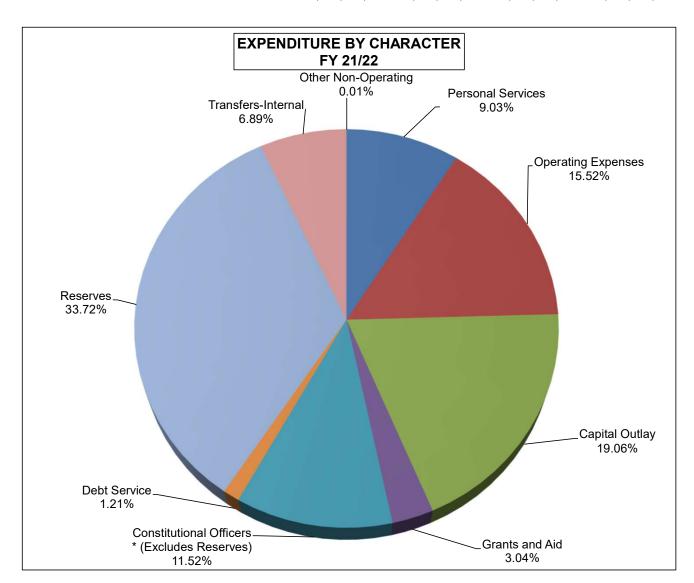

## FY21/22 ADOPTED BUDGET EXPENDITURES BY CHARACTER

|                                               | Actual        | Budget        | Adopted       | Plan          |
|-----------------------------------------------|---------------|---------------|---------------|---------------|
|                                               | FY 19/20      | FY 20/21      | FY 21/22      | FY 22/23      |
| Personal Services                             | 160,332,361   | 181,806,246   | 192,666,768   | 201,344,174   |
| Operating Expenses                            | 272,467,900   | 310,687,580   | 331,000,712   | 313,906,004   |
| Capital Outlay                                | 104,856,994   | 323,080,996   | 406,496,860   | 244,785,581   |
| Grants and Aid                                | 126,880,540   | 85,507,955    | 64,859,870    | 62,779,748    |
| Constitutional Officers * (Excludes Reserves) | 218,594,879   | 235,050,455   | 245,621,785   | 253,095,276   |
| Debt Service                                  | 31,728,017    | 22,800,384    | 25,758,595    | 24,824,220    |
| Reserves                                      | 0             | 529,421,385   | 719,304,406   | 636,060,547   |
| Transfers-Internal                            | 257,178,295   | 90,560,644    | 146,927,079   | 61,218,867    |
| Other Non-Operating                           | 404,327       | 208,000       | 208,000       | 208,000       |
| Total:                                        | 1,172,443,313 | 1,779,123,645 | 2,132,844,075 | 1,798,222,417 |