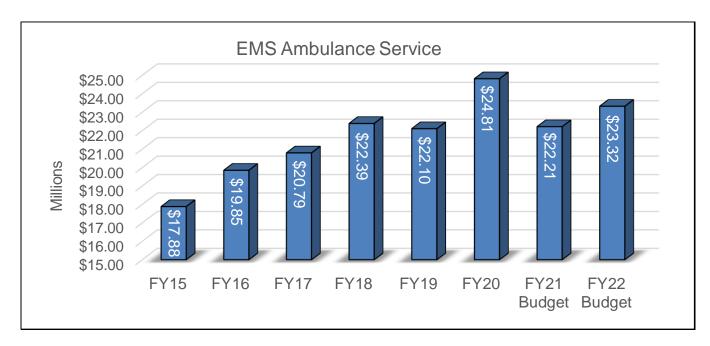

the County's unincorporated area and shall not exceed 10% of the payments received by the seller. Polk County's Public Service Tax revenue has fluctuated but is projected to increase by 2.7% in FY 21/22 over prior year. Public Service Tax revenue is impacted by the utility rates charged and usage.

## **Communications Services Tax**



Polk County's Communications Service Tax revenue has shown a consistent yearly decrease averaging approximately 3% to date. This revenue source is derived from taxes charged on any voice, data, audio, video, or signals transmitted on any medium, with the exception of prepaid cell phone plans. Due to increased demand for prepaid plans and bundling programs offered by wireless companies, revenues continue to decrease each year.

## **Ambulance Service Fees**



A major revenue source in Polk County's General Fund is the Service Fee charged for ambulance services. The County charges the customer based on the type of ambulance service provided. To project this revenue, the County reviews historical receipts and number of customers to identify revenue trends. This revenue helps to offset the cost of the Emergency Medical Services section of the Fire Rescue Division but does not fully cover the cost due to the number of patients that do not pay or cannot pay. The Fire Rescue division has continued to participate in the Medicaid Managed Care Supplement Payment Program and the Public Emergency Medical Transport program. These programs provide funding to subsidize Medicaid ambulance transport costs. Therefore, the FY 21/22 budget reflects an approxima