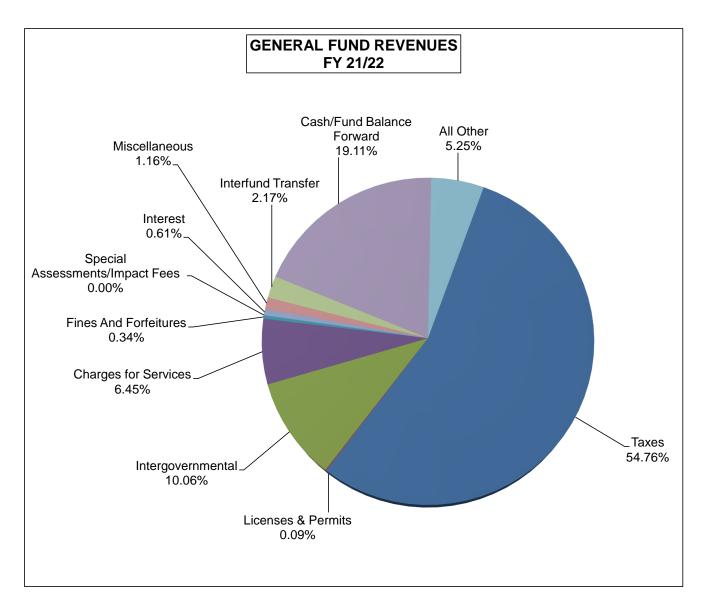

## FY 21/22 ADOPTED BUDGET GENERAL FUND REVENUES

|                                 | Actual      | Budget      | Adopted     | Plan        |
|---------------------------------|-------------|-------------|-------------|-------------|
|                                 | FY 19/20    | FY 20/21    | FY 21/22    | FY 22/23    |
| Taxes                           | 250,039,916 | 254,303,849 | 269,885,839 | 279,437,362 |
| Licenses & Permits              | 507,802     | 391,467     | 456,502     | 456,502     |
| Intergovernmental               | 45,537,417  | 40,516,250  | 49,565,702  | 50,880,159  |
| Charges for Services            | 33,508,860  | 31,353,760  | 31,789,521  | 33,072,151  |
| Fines And Forfeitures           | 1,096,093   | 1,423,571   | 1,666,402   | 1,666,402   |
| Special Assessments/Impact Fees | 19,920      | 19,316      | 19,316      | 19,316      |
| Interest                        | 4,083,966   | 3,020,086   | 3,009,596   | 3,008,873   |
| Miscellaneous                   | 5,220,295   | 4,116,448   | 5,717,168   | 5,764,113   |
| Interfund Transfer              | 8,390,266   | 10,801,786  | 10,700,755  | 8,863,055   |
| Cash/Fund Balance Forward       | 0           | 81,419,434  | 94,197,851  | 69,603,803  |
| All Other                       | 27,338,392  | 22,504,450  | 25,848,485  | 25,967,091  |
| Total:                          | 375,742,927 | 449,870,417 | 492,857,137 | 478,738,827 |