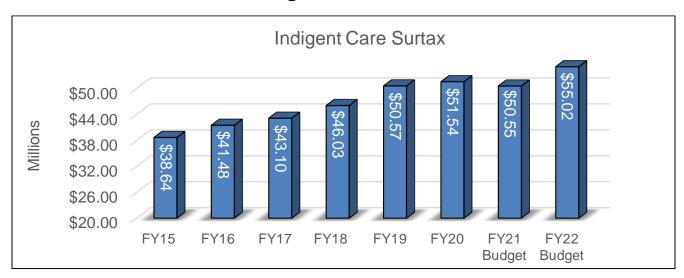

| Millage Per \$1,000<br>County Wide:         |                        |           |                          |                           | Millage Per \$1,0<br>Non-County Wid |               |                     |                            |                              |
|---------------------------------------------|------------------------|-----------|--------------------------|---------------------------|-------------------------------------|---------------|---------------------|----------------------------|------------------------------|
| County wide.                                | General Fund (GF)      |           | 5.4490                   |                           | Non-County Wid                      | ic.           | Parks MSTU (PK      | MSTU)                      | 0.5619                       |
|                                             | Transportation (TRANS  | 6)        | 1.2000                   |                           |                                     |               | Library MSTU (LI    |                            | 0.2109                       |
|                                             | Emergency Medical (EN  | Ń)        | 0.2500                   |                           |                                     |               | Stormwater MST      | U (SW MSTU)                | 0.1000                       |
|                                             | Total                  | _         | 6.8990                   | -                         |                                     |               | Rancho Bonito M     | ISTU (RB MSTU)             | 9.1272                       |
|                                             |                        |           |                          |                           |                                     |               | Total               |                            | 10.0000                      |
|                                             |                        |           | General<br>Fund          | Special<br>Revenue Funds  | Debt Service<br>Funds               | Capital Funds | Enterprise<br>Funds | Internal Service<br>Funds  | Total All Funds              |
| Cash Balance Brough<br>Estimated Revenues   | t Forward              |           | 94,197,851               | 437,024,203               | 12,695,599                          | 46,662,266    | 301,711,037         | 38,817,849                 | 931,108,805                  |
| Ad Valorem Taxes GF                         |                        | 5.6815    | 225,925,787              | _                         | _                                   | _             | _                   | _                          | 225.925.787                  |
| Ad Valorem Taxes EM                         | 1                      | 0.2500    |                          | 10,365,471                | -                                   | -             | -                   | -                          | 10,365,471                   |
| Ad Valorem Taxes NE                         |                        | 0.1250    | -                        |                           | -                                   | -             | -                   | -                          |                              |
| Ad Valorem Taxes PK                         |                        | 0.5619    | -                        | 13,799,402                | -                                   | -             | -                   | -                          | 13,799,402                   |
| Ad Valorem Taxes LIE                        |                        | 0.2109    | -                        | 5,179,381                 | -                                   | -             | -                   | -                          | 5,179,381                    |
| Ad Valorem Taxes SV                         |                        | 0.1000    | -                        | 2,455,847                 | -                                   | -             | -                   | -                          | 2,455,847                    |
| Ad Valorem Taxes RE                         |                        | 9.1272    | -                        | 8,403                     | -                                   | -             | -                   | -                          | 8,403                        |
| Ad Valorem Taxes TR                         |                        | 1.1000    | 750.000                  | 49,754,257                | -                                   | -             | -                   | -                          | 49,754,257                   |
| Delinquent Ad Val Tax                       | K                      |           | 750,000                  | 44 400 701                | -                                   | -             | -                   | -                          | 750,000                      |
| Tourism Tax                                 |                        |           | -                        | 14,408,761                | -                                   | -             | -                   | -                          | 14,408,761                   |
| 9th Cent Gas Tax                            |                        |           | -                        | 2,845,406                 | -                                   | -             | -                   | -                          | 2,845,406                    |
| Local Opt Gas Tax Fu                        |                        |           | -                        | 15,787,369                | -                                   | -             | -                   | -                          | 15,787,369                   |
| Local Opt Gas Tax Alt                       |                        |           | -                        |                           | -                                   | -             | -                   | -                          |                              |
| 2nd Local Option Gas                        |                        |           | -                        | 9,991,187                 | -                                   | -             | -                   | -                          | 9,991,187                    |
| 1/2 Cent Sales Surtax                       |                        |           | -                        | 55,020,730                | -                                   | -             | -                   | -                          | 55,020,730                   |
| Local Business Tax                          |                        |           | 1,140,000                | -                         | -                                   | -             | -                   | -                          | 1,140,000                    |
| Haz. Waste-Gross Re                         | ceipts lax             |           |                          | 114,000                   | -                                   | -             | -                   | -                          | 114,000                      |
| Public Service Tax                          |                        |           | 33,897,286               | -                         | -                                   | -             | -                   | -                          | 33,897,286                   |
| Communications Serv                         | ice lax                |           | 8,172,766                | 7.000.477                 | -                                   | -             | -                   | -                          | 8,172,766                    |
| Licenses and Permits                        |                        |           | 456,502                  | 7,990,477                 |                                     |               | -                   | -                          | 8,446,979                    |
| Intergovernmental Re                        | venues                 |           | 49,565,702               | 136,441,406               | 6,395,000                           | 3,260,000     | -                   | -                          | 195,662,108                  |
| Charges for Services                        |                        |           | 31,789,521               | 28,532,555                | -                                   | -             | -                   | -                          | 60,322,076                   |
| Fines and Forfeitures                       |                        |           | 1,666,402                | 530,450                   | -                                   | -             | 40.005.040          | - 400.040                  | 2,196,852                    |
| Miscellaneous Reven                         | ue                     |           | 8,746,080                | 58,650,413                | 44,795                              | 529,856       | 19,605,312          | 5,490,012                  | 93,066,468                   |
| Transfers                                   |                        |           | 10,700,755               | 69,208,451                | 9,170,777                           | 22,819,380    | 19,315,706          | 1,017,715                  | 132,232,784                  |
| Debt Proceeds                               |                        |           | 45.007.040               | -                         | -                                   | -             | -                   | -                          | 45.000.404                   |
| Indirects/Inkind                            |                        |           | 15,387,242               | 301,219                   | -                                   | -             | -                   | -                          | 15,688,461                   |
| Other Non Revenues                          |                        |           | 10,461,243               | -                         | -                                   | -             | 400 004 000         | -                          | 10,461,243                   |
| Enterprise Revenues                         | _                      |           | -                        | -                         | -                                   | -             | 132,684,968         | 101 257 270                | 132,684,968                  |
| Internal Service Funds Total Revenues/Other |                        | -         | 398,659,286              | 481,385,185               | 15,610,572                          | 26,609,236    | 171,605,986         | 101,357,278<br>107,865,005 | 101,357,278<br>1,201,735,270 |
| Total Estimated Reve                        |                        | -         | 492,857,137              | 918,409,388               | 28,306,171                          | 73,271,502    | 473,317,023         | 146,682,854                | 2,132,844,075                |
| Expenditures/Expens                         |                        | =         | 702,001,101              | 310,403,300               | 20,000,171                          | 10,211,002    | -110,011,020        | 170,002,004                | 2,102,077,073                |
| General Government                          |                        |           | 155,719,408              | 12,385,648                | 7,992,733                           | 38,016,247    | 654,718             | 106,220,185                | 320,988,939                  |
|                                             | Services               |           |                          |                           |                                     | 11,304,914    | 034,710             |                            |                              |
| Public Safety<br>Physical Environment       |                        |           | 251,308,456<br>7,319,346 | 177,640,615<br>41,748,937 | 5,414,075                           | 8,137,442     | 212,915,222         | 1,616,653                  | 447,284,713<br>270,120,947   |
| Transportation                              |                        |           | 2,895,697                | 192,932,894               | 2,023,476                           | 0,137,442     | 212,913,222         | -                          | 197,852,067                  |
| Economic Environmer                         | nt.                    |           | 1,817,348                | 43,092,765                | 2,020,470                           | -             | -                   | -                          | 44,910,113                   |
| Court Related                               | ıı                     |           | 14,597,392               | 43,092,703                | -                                   | -             | -                   | -                          | 14,597,392                   |
| -                                           |                        |           | 5,602,834                | 68,618,166                | -                                   | 3,442,910     | 5,414,223           | -                          | 83,078,133                   |
| Human Services                              |                        |           | 980,583                  | 30,926,782                | -                                   | 2,800,000     | 5,414,223           | -                          | 34,707,365                   |
| Culture/Recreation<br>Total Expenditures/Ex | ronoco                 | -         | 440,241,064              | 567,345,807               | 15,430,284                          | 63,701,513    | 218,984,163         | 107,836,838                | 1,413,539,669                |
| Reserves                                    | penses                 |           | 52,616,073               | 351,063,581               | 12,875,887                          | 9,569,989     | 254,332,860         | 38,846,016                 | 719,304,406                  |
|                                             | penditures and Reserve | s =       | 492,857,137              | 918,409,388               | 28,306,171                          | 73,271,502    | 473,317,023         | 146,682,854                | 2,132,844,075                |
| THE TENTATIVE, AD                           | OPTED, AND/OR FINA     | L BUDGETS | S ARE ON FILE            | IN THE OFFICE O           | F THE ABOVE N                       | IENTIONED TAX | (ING AUTHORIT       | Y AS A PUBLIC REC          | ORD.                         |