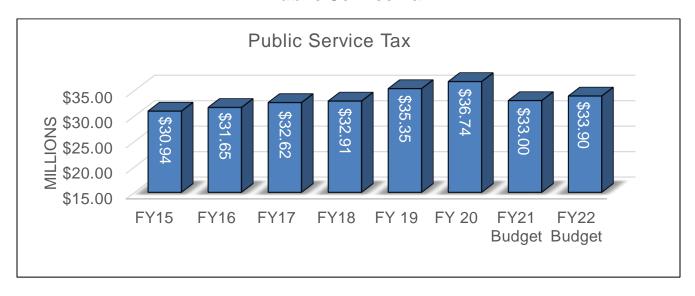

## **GENERAL FUND REVENUE SUMMARY**

|                                                     | ADOPTED<br><u>FY 21/22</u> | PLAN<br><u>FY 22/23</u> |
|-----------------------------------------------------|----------------------------|-------------------------|
| Ad Valorem Taxes                                    | 225,925,787                | 234,962,819             |
| General Revenues                                    |                            |                         |
| Interest                                            | 2,766,000                  | 2,766,000               |
| Delinquent Ad Valorem Taxes                         | 750,000                    | 750,000                 |
| Public Service Tax                                  | 33,897,286                 | 34,575,232              |
| Communications Service Tax                          | 8,172,766                  | 8,009,311               |
| Solid Waste Franchise Fee                           | 250,000                    | 250,000                 |
| State Revenue Sharing                               | 9,926,414                  | 10,422,735              |
| Sales Tax Non-County Wide                           | 38,126,823                 | 38,944,959              |
| Mobile Home Licenses                                | 305,000                    | 305,000                 |
| Intergovernmental                                   | 668,765                    | 668,765                 |
| Charges for Services                                | 950,000                    | 950,000                 |
| Fines and Forfeitures                               | 120,000                    | 120,000                 |
| Miscellaneous Revenue                               | 15,000                     | 15,000                  |
| Indirect Reimburse-Cost Plan                        | 15,387,242                 | 15,376,832              |
| GENERAL REVENUES TOTAL                              | 111,335,296                | 113,153,834             |
| PROGRAM REVENUES BY UNIT                            |                            |                         |
| Polk County Commissioners                           |                            |                         |
| Board of County Commissioners Division              |                            |                         |
| 0343 Driver Education Trust Fund                    | 500,000                    | 500,000                 |
| 0386 General County Administration                  | 800                        | 800                     |
| 0460 Predisposition of Juveniles                    | 142,943                    | 148,088                 |
| 1623 Rancho Bonito                                  | 30,000                     | 30,000                  |
| Polk County Commissioners Total                     | 673,743                    | 678,888                 |
| County Manager                                      |                            |                         |
| County Manager                                      |                            |                         |
| Community and Small Business Assistance             |                            |                         |
| County Manager Administration                       |                            |                         |
| 0279 County Manager Administration                  | 83,319                     | 83,319                  |
| Economic Development                                |                            |                         |
| 1714 Economic Development and Business Incentives   | 4,834,705                  | 3,785,820               |
| 1081 Economic Development Reserves/Transfers        | 1,540,131                  | 1,540,631               |
| Equity Office                                       |                            |                         |
| Equity Office                                       |                            |                         |
| 1713 Small, Women, and Minority Business Assistance | 50,000                     | 50,000                  |
| Office of Equal Opportunity                         | •                          | •                       |
| 0056 Equal Opportunity                              | 9,719                      | 2,500                   |
| Office of Supplier Diversity                        |                            | •                       |
| 0184 Supplier Diversity                             | 5,000                      | 5,000                   |