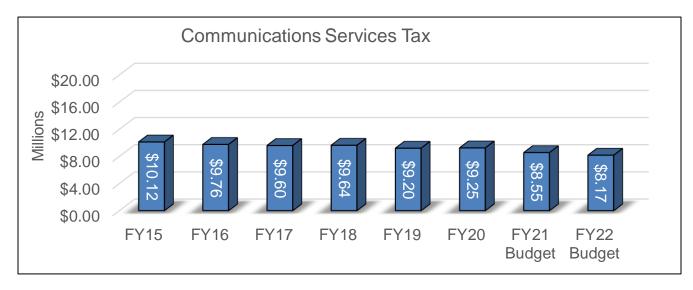

## **GENERAL FUND REVENUE SUMMARY**

|                                                     | ADOPTED<br><u>FY 21/22</u> | PLAN<br><u>FY 22/23</u> |
|-----------------------------------------------------|----------------------------|-------------------------|
| Ad Valorem Taxes                                    | 225,925,787                | 234,962,819             |
| General Revenues                                    |                            |                         |
| Interest                                            | 2,766,000                  | 2,766,000               |
| Delinquent Ad Valorem Taxes                         | 750,000                    | 750,000                 |
| Public Service Tax                                  | 33,897,286                 | 34,575,232              |
| Communications Service Tax                          | 8,172,766                  | 8,009,311               |
| Solid Waste Franchise Fee                           | 250,000                    | 250,000                 |
| State Revenue Sharing                               | 9,926,414                  | 10,422,735              |
| Sales Tax Non-County Wide                           | 38,126,823                 | 38,944,959              |
| Mobile Home Licenses                                | 305,000                    | 305,000                 |
| Intergovernmental                                   | 668,765                    | 668,765                 |
| Charges for Services                                | 950,000                    | 950,000                 |
| Fines and Forfeitures                               | 120,000                    | 120,000                 |
| Miscellaneous Revenue                               | 15,000                     | 15,000                  |
| Indirect Reimburse-Cost Plan                        | 15,387,242                 | 15,376,832              |
| GENERAL REVENUES TOTAL                              | 111,335,296                | 113,153,834             |
| PROGRAM REVENUES BY UNIT                            |                            |                         |
| Polk County Commissioners                           |                            |                         |
| Board of County Commissioners Division              |                            |                         |
| 0343 Driver Education Trust Fund                    | 500,000                    | 500,000                 |
| 0386 General County Administration                  | 800                        | 800                     |
| 0460 Predisposition of Juveniles                    | 142,943                    | 148,088                 |
| 1623 Rancho Bonito                                  | 30,000                     | 30,000                  |
| Polk County Commissioners Total                     | 673,743                    | 678,888                 |
| County Manager                                      |                            |                         |
| County Manager                                      |                            |                         |
| Community and Small Business Assistance             |                            |                         |
| County Manager Administration                       |                            |                         |
| 0279 County Manager Administration                  | 83,319                     | 83,319                  |
| Economic Development                                |                            |                         |
| 1714 Economic Development and Business Incentives   | 4,834,705                  | 3,785,820               |
| 1081 Economic Development Reserves/Transfers        | 1,540,131                  | 1,540,631               |
| Equity Office                                       |                            |                         |
| Equity Office                                       |                            |                         |
| 1713 Small, Women, and Minority Business Assistance | 50,000                     | 50,000                  |
| Office of Equal Opportunity                         | •                          | •                       |
| 0056 Equal Opportunity                              | 9,719                      | 2,500                   |
| Office of Supplier Diversity                        |                            | •                       |
| 0184 Supplier Diversity                             | 5,000                      | 5,000                   |