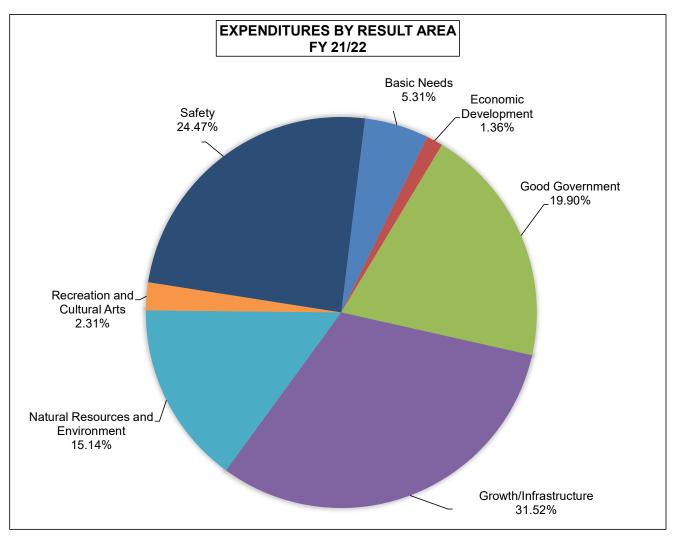

## FY 21/22 ADOPTED BUDGET EXPENDITURES BY RESULT AREA

|                                   | Actual <u>FY 19/20</u> | Budget<br>FY 20/21 | Adopted<br>FY 21/22 | Plan<br><u>FY 22/23</u> |
|-----------------------------------|------------------------|--------------------|---------------------|-------------------------|
| Basic Needs                       | 67,202,411             | 98,456,381         | 113,154,570         | 107,994,482             |
| Economic Development              | 15,560,546             | 26,263,502         | 29,074,297          | 27,596,642              |
| Good Government                   | 223,857,573            | 363,482,142        | 424,480,058         | 357,959,723             |
| Growth/Infrastructure             | 422,282,624            | 575,449,889        | 672,284,591         | 558,756,110             |
| Natural Resources and Environment | 47,947,362             | 273,557,411        | 322,809,409         | 298,319,573             |
| Recreation and Cultural Arts      | 17,588,052             | 45,196,653         | 49,124,240          | 36,902,181              |
| Safety                            | 378,004,745            | 396,717,667        | 521,916,910         | 410,693,706             |
| Total:                            | 1,172,443,313          | 1,779,123,645      | 2,132,844,075       | 1,798,222,417           |