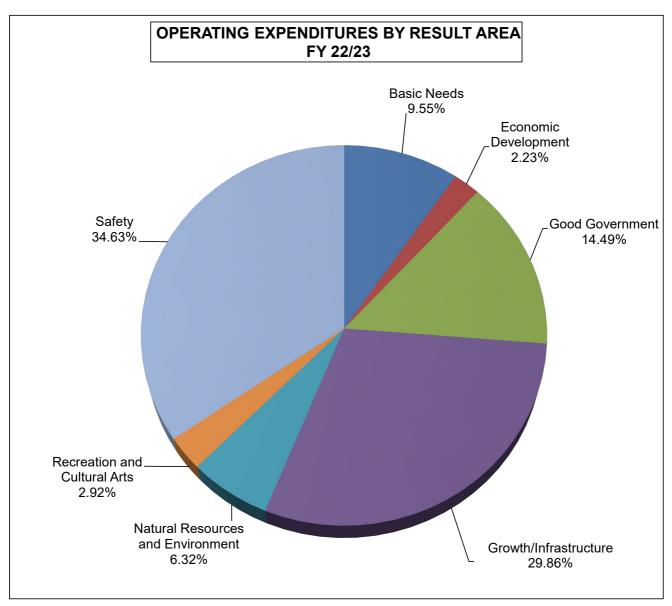

# FY 22/23 ADOPTED BUDGET EXPENDITURES BY RESULT AREA

|                                   | Actual<br>FY 20/21 | Budget<br>FY 21/22 | Adopted<br>FY 22/23 | Plan<br>FY 23/24 |
|-----------------------------------|--------------------|--------------------|---------------------|------------------|
| Basic Needs                       | 64,746,625         | 113,154,570        | 192,078,857         | 190,645,419      |
| Economic Development              | 15,312,375         | 29,074,297         | 45,467,000          | 38,188,640       |
| Good Government                   | 248,254,324        | 424,480,058        | 512,712,790         | 411,249,086      |
| Growth/Infrastructure             | 277,992,263        | 672,284,591        | 772,056,337         | 652,220,986      |
| Natural Resources and Environment | 49,988,205         | 322,809,409        | 309,156,837         | 287,032,207      |
| Recreation and Cultural Arts      | 20,586,628         | 49,124,240         | 62,027,305          | 45,709,227       |
| Safety                            | 360,177,230        | 521,916,910        | 542,587,997         | 486,460,006      |
| Total:                            | 1,037,057,650      | 2,132,844,075      | 2,436,087,123       | 2,111,505,571    |

# FY 22/23 ADOPTED BUDGET OPERATING EXPENDITURES BY RESULT AREA

|                                   | Actual      | Budget        | Adopted       | Plan          |
|-----------------------------------|-------------|---------------|---------------|---------------|
|                                   | FY 20/21    | FY 21/22      | FY 22/23      | FY 23/24      |
| Basic Needs                       | 62,970,142  | 76,418,765    | 130,932,951   | 134,147,201   |
| Economic Development              | 13,404,788  | 21,397,266    | 30,518,084    | 24,166,384    |
| Good Government                   | 119,862,296 | 175,137,827   | 198,564,329   | 139,749,232   |
| Growth/Infrastructure             | 235,680,657 | 333,692,260   | 409,215,921   | 375,638,546   |
| Natural Resources and Environment | 43,009,288  | 79,379,287    | 86,566,572    | 65,439,962    |
| Recreation and Cultural Arts      | 18,421,192  | 32,655,377    | 39,998,120    | 22,574,671    |
| Safety                            | 352,221,644 | 444,415,778   | 474,600,677   | 398,699,270   |
| Total:                            | 845,570,007 | 1,163,096,560 | 1,370,396,654 | 1,160,415,266 |