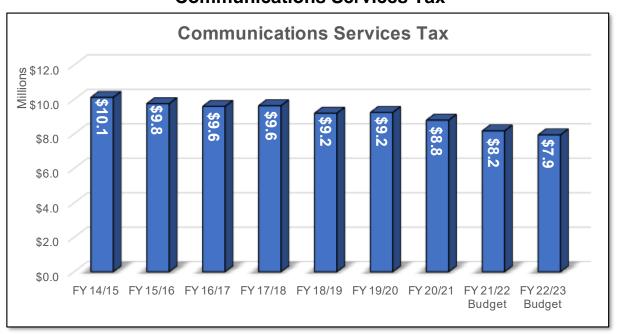

#### **GENERAL FUND REVENUE SUMMARY**

|                      |                                                | ADOPTED<br>FY 22/23 | PLAN<br>FY 23/24 |  |
|----------------------|------------------------------------------------|---------------------|------------------|--|
| Ad Valorem Ta        | axes                                           | 255,922,791         | 275,117,000      |  |
| General Rever        | nues                                           |                     |                  |  |
| Interest             |                                                | 2,766,000           | 2,766,000        |  |
| Delinquent Ad '      |                                                | 750,000             | 750,000          |  |
| Public Service       |                                                | 40,714,720          | 42,384,024       |  |
| Communication        |                                                | 7,944,925           | 7,746,302        |  |
| Solid Waste Fr       |                                                | 250,000             | 250,000          |  |
| State Revenue        | _                                              | 11,540,275          | 12,490,674       |  |
| Sales Tax Non-       | •                                              | 44,157,083          | 46,372,623       |  |
| Mobile Home L        |                                                | 305,000             | 305,000          |  |
| Intergovernmer       |                                                | 668,765             | 668,765          |  |
| Charges for Se       |                                                | 950,000             | 950,000          |  |
| Fines and Forfe      |                                                | 120,000             | 120,000          |  |
| Miscellaneous        |                                                | 15,000              | 15,000           |  |
| Indirect Reimbu      |                                                | 14,404,467          | 14,340,014       |  |
| GENERAL RE           | VENUES TOTAL                                   | 124,586,235         | 129,158,402      |  |
|                      | PROGRAM REVENUES BY UNIT                       |                     |                  |  |
| Polk County C        | <u>ommissioners</u>                            |                     |                  |  |
| Board of Co          | ounty Commissioners Division                   |                     |                  |  |
| 0343                 | Driver Education Trust Fund                    | 500,000             | 500,000          |  |
| 0386                 | General County Administration                  | 800                 | 800              |  |
| 0458                 | Efficiency Committee                           | 500,000             | 0                |  |
| 0460                 | Predisposition of Juveniles                    | 148,088             | 148,088          |  |
| 1623                 | Rancho Bonito                                  | 30,000              | 30,000           |  |
| Polk County C        | ommissioners Total                             | 1,178,888           | 678,888          |  |
| County Manag         | er                                             |                     |                  |  |
| County Manag         | <u>er</u>                                      |                     |                  |  |
| Community ar         | d Small Business Assistance                    |                     |                  |  |
| County Manag         | er Administration                              |                     |                  |  |
| 0279                 | County Manager Administration                  | 83,319              | 83,319           |  |
| Economic I           | Development                                    |                     |                  |  |
| 1714                 | Economic Development and Business Incentives   | 4,102,519           | 4,160,389        |  |
| 1081                 | Economic Development Reserves/Transfers        | 2,202,428           | 2,208,854        |  |
| <b>Equity Office</b> |                                                |                     |                  |  |
| <b>Equity Offi</b>   | ce                                             |                     |                  |  |
| 1713                 | Small, Women, and Minority Business Assistance | 50,000              | 50,000           |  |

| Millage Per \$1,000<br>County Wide:       |                       |           |                 |                          | Millage Per \$1,0     |               |                     |                           |                 |
|-------------------------------------------|-----------------------|-----------|-----------------|--------------------------|-----------------------|---------------|---------------------|---------------------------|-----------------|
| County Wide.                              | General Fund (GF)     |           | 5.2420          |                          | Non-County Wide       | С.            | Parks MSTU (PK      | MSTII)                    | 0.5450          |
|                                           | Transportation (TRAN  | IS)       | 1.2000          |                          |                       |               | Library MSTU (LI    |                           | 0.2046          |
|                                           | Emergency Medical (   |           | 0.2500          |                          |                       |               | Stormwater MSTI     |                           | 0.0970          |
|                                           | Total                 |           | 6.6920          |                          |                       |               | Rancho Bonito M     |                           | 9.1272          |
|                                           | Total                 |           | 0.0920          |                          |                       |               | Total               | oro (ND Moro)             | 9.9738          |
|                                           |                       |           | General<br>Fund | Special Revenue<br>Funds | Debt Service<br>Funds | Capital Funds | Enterprise<br>Funds | Internal Service<br>Funds | Total All Funds |
| Oh D-l Dh                                 |                       |           |                 |                          |                       | 24 049 240    |                     |                           | 1 000 560 000   |
| Cash Balance Brough<br>Estimated Revenues | <b>3</b>              |           | 119,550,083     | 596,584,429              | 12,831,043            | 24,048,249    | 299,422,599         | 46,126,487                | 1,098,562,890   |
| Ad Valorem Taxes GF                       |                       | 5.2420    | 255,922,791     | -                        | -                     | -             | -                   | -                         | 255,922,791     |
| Ad Valorem Taxes EN                       |                       | 0.2500    | -               | 12,205,399               | -                     | -             | -                   | -                         | 12,205,399      |
| Ad Valorem Taxes PK                       |                       | 0.5450    | -               | 15,629,839               | -                     | -             | -                   | -                         | 15,629,839      |
| Ad Valorem Taxes LIE                      |                       | 0.2046    | -               | 5,867,642                | -                     | -             | -                   | -                         | 5,867,642       |
| Ad Valorem Taxes SV                       |                       | 0.0970    | -               | 2,781,825                | -                     | -             | -                   | -                         | 2,781,825       |
| Ad Valorem Taxes RE                       |                       | 9.1272    | -               | 8,685                    | -                     | -             | -                   | -                         | 8,685           |
| Ad Valorem Taxes TR                       |                       | 1.2000    |                 | 58,585,912               | -                     | -             | -                   | -                         | 58,585,912      |
| Delinquent Ad Val Tax                     | X                     |           | 750,000         | -                        | -                     | -             | -                   | -                         | 750,000         |
| Tourism Tax                               |                       |           | -               | 21,188,477               | -                     | -             | -                   | -                         | 21,188,477      |
| 9th Cent Gas Tax                          |                       |           | -               | 2,436,472                | -                     | -             | -                   | -                         | 2,436,472       |
| Local Opt Gas Tax Fu                      |                       |           | -               | 13,559,542               | -                     | -             | -                   | -                         | 13,559,542      |
| 2nd Local Option Gas                      |                       |           | -               | 8,569,872                | -                     | -             | -                   | -                         | 8,569,872       |
| 1/2 Cent Sales Surtax                     | (                     |           | -               | 67,971,090               | -                     | -             | -                   | -                         | 67,971,090      |
| Local Business Tax                        |                       |           | 1,140,000       | -                        | -                     | -             | -                   | -                         | 1,140,000       |
| Haz. Waste-Gross Re                       | eceipts Tax           |           | -               | 95,000                   | -                     | -             | -                   | -                         | 95,000          |
| Public Service Tax                        |                       |           | 40,714,720      | -                        | -                     | -             | -                   | -                         | 40,714,720      |
| Communications Serv                       | rice Tax              |           | 7,944,925       | -                        | -                     | -             | -                   | -                         | 7,944,925       |
| Licenses and Permits                      |                       |           | 458,867         | 11,686,350               | -                     | -             | -                   | -                         | 12,145,217      |
| Intergovernmental Re                      | venues                |           | 57,259,503      | 77,695,735               | 6,395,000             | 2,700,000     | -                   | -                         | 144,050,238     |
| Charges for Services                      |                       |           | 33,707,321      | 44,874,802               | -                     | -             | -                   | -                         | 78,582,123      |
| Fines and Forfeitures                     |                       |           | 1,358,136       | 500,000                  | -                     | -             | -                   | -                         | 1,858,136       |
| Miscellaneous Reven                       | ue                    |           | 10,620,807      | 107,794,481              | 47,803                | 179,375       | 17,573,271          | 5,441,442                 | 141,657,179     |
| Transfers                                 |                       |           | 9,239,819       | 43,216,235               | 9,270,777             | 76,249,928    | 23,261,389          | 375,000                   | 161,613,148     |
| Indirects/Inkind                          |                       |           | 14,404,467      | 5,065,228                | -                     | -             | -                   | -                         | 19,469,695      |
| Other Non Revenues                        |                       |           | 10,583,644      | -                        | -                     | -             | -                   | -                         | 10,583,644      |
| Enterprise Revenues                       |                       |           | -               | -                        | -                     | -             | 145,980,790         | -                         | 145,980,790     |
| Internal Service Fund                     | S                     |           |                 |                          |                       |               |                     | 106,211,872               | 106,211,872     |
| Total Revenues/Other                      | r Financing Sources   | _         | 444,105,000     | 499,732,586              | 15,713,580            | 79,129,303    | 186,815,450         | 112,028,314               | 1,337,524,233   |
| Total Estimated Reve                      | nues                  |           | 563,655,083     | 1,096,317,015            | 28,544,623            | 103,177,552   | 486,238,049         | 158,154,801               | 2,436,087,123   |
| Expenditures/Expen                        | ses                   | •         |                 |                          |                       |               |                     |                           |                 |
| General Government                        |                       |           | 205,015,269     | 13,579,801               | 7,994,437             | 48,324,286    | 515,939             | 112,226,326               | 387,656,058     |
| Public Safety                             |                       |           | 267,704,192     | 158,798,704              | 5,393,250             | 18,832,029    | -                   | 1,869,657                 | 452,597,832     |
| Physical Environment                      |                       |           | 5,996,595       | 77,102,154               | -                     | 3,738,237     | 215,565,943         | -                         | 302,402,929     |
| Transportation                            |                       |           | 3,074,815       | 238,146,942              | 2,049,475             | 12,860,000    | -                   | -                         | 256,131,232     |
| Economic Environmen                       | nt                    |           | 1,924,869       | 61,708,031               | -                     | -             | -                   | -                         | 63,632,900      |
| Court Related                             |                       |           | 16,072,991      | - ,,                     | -                     | -             | -                   | _                         | 16,072,991      |
| Human Services                            |                       |           | 6,442,842       | 122,660,313              | _                     | _             | 4,847,965           | _                         | 133,951,120     |
| Culture/Recreation                        |                       |           | 1,091,986       | 43,930,222               | _                     | _             | -                   | _                         | 45,022,208      |
| Total Expenditures/Ex                     | openses               | -         | 507,323,559     | 715,926,167              | 15,437,162            | 83,754,552    | 220,929,847         | 114,095,983               | 1,657,467,270   |
| Reserves                                  |                       |           | 56,331,524      | 380,390,848              | 13,107,461            | 19,423,000    | 265,308,202         | 44,058,818                | 778,619,853     |
| Total Appropriated Ex                     | penditures and Reserv | es -      | 563,655,083     | 1,096,317,015            | 28,544,623            | 103,177,552   | 486,238,049         | 158,154,801               | 2,436,087,123   |
| THE TENTATIVE, AD                         | OOPTED, AND/OR FIN    | AL BUDGET | S ARE ON FILE I | N THE OFFICE OF T        | HE ABOVE MEN          | TIONED TAXING | AUTHORITY AS        | A PUBLIC RECORE           | ).              |