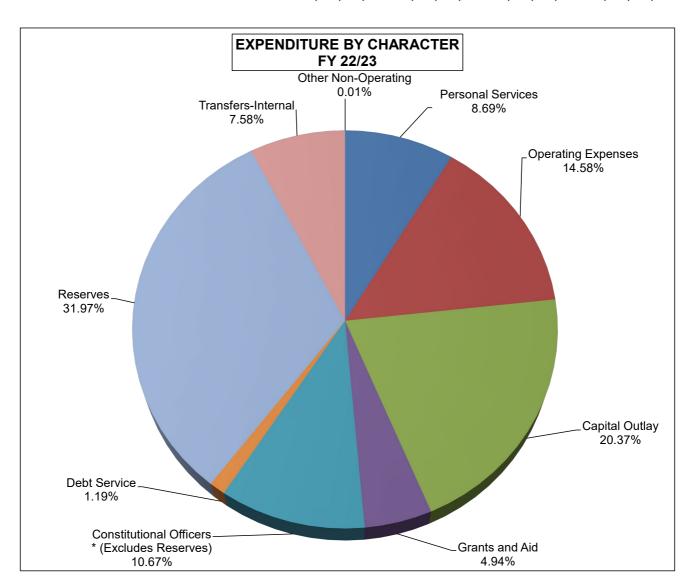

# FY22/23 ADOPTED BUDGET EXPENDITURES BY CHARACTER

|                                               | Actual        | Budget        | Adopted       | Plan          |
|-----------------------------------------------|---------------|---------------|---------------|---------------|
|                                               | FY 20/21      | FY 21/22      | FY 22/23      | FY 23/24      |
| Personal Services                             | 167,469,719   | 192,666,768   | 211,786,844   | 220,845,593   |
| Operating Expenses                            | 304,873,804   | 331,000,712   | 355,151,836   | 345,781,283   |
| Capital Outlay                                | 135,799,685   | 406,496,860   | 496,201,942   | 270,842,848   |
| Grants and Aid                                | 83,564,467    | 64,859,870    | 120,432,020   | 118,888,065   |
| Constitutional Officers * (Excludes Reserves) | 229,384,133   | 245,621,785   | 259,897,607   | 279,991,874   |
| Debt Service                                  | 18,380,165    | 25,758,595    | 29,027,964    | 29,037,545    |
| Reserves                                      | 0             | 719,304,406   | 778,619,853   | 772,429,291   |
| Transfers-Internal                            | 97,274,836    | 146,927,079   | 184,756,057   | 73,476,072    |
| Other Non-Operating                           | 310,841       | 208,000       | 213,000       | 213,000       |
| Total:                                        | 1,037,057,650 | 2,132,844,075 | 2,436,087,123 | 2,111,505,571 |