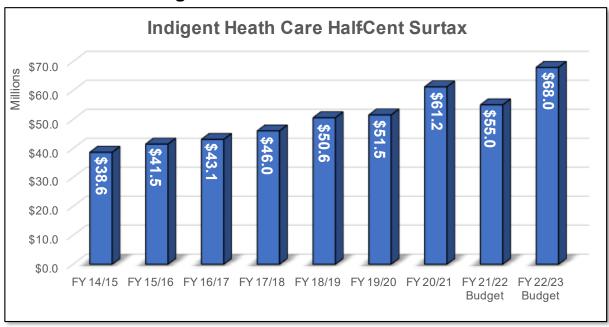

#### **GENERAL FUND REVENUE SUMMARY**

|                      |                                                | ADOPTED<br>FY 22/23 | PLAN<br>FY 23/24 |  |
|----------------------|------------------------------------------------|---------------------|------------------|--|
| Ad Valorem Ta        | axes                                           | 255,922,791         | 275,117,000      |  |
| General Rever        | nues                                           |                     |                  |  |
| Interest             |                                                | 2,766,000           | 2,766,000        |  |
| Delinquent Ad '      |                                                | 750,000             | 750,000          |  |
| Public Service       |                                                | 40,714,720          | 42,384,024       |  |
| Communication        |                                                | 7,944,925           | 7,746,302        |  |
| Solid Waste Fr       |                                                | 250,000             | 250,000          |  |
| State Revenue        | _                                              | 11,540,275          | 12,490,674       |  |
| Sales Tax Non-       | •                                              | 44,157,083          | 46,372,623       |  |
| Mobile Home L        |                                                | 305,000             | 305,000          |  |
| Intergovernmer       |                                                | 668,765             | 668,765          |  |
| Charges for Se       |                                                | 950,000             | 950,000          |  |
| Fines and Forfe      |                                                | 120,000             | 120,000          |  |
| Miscellaneous        |                                                | 15,000              | 15,000           |  |
| Indirect Reimbu      |                                                | 14,404,467          | 14,340,014       |  |
| GENERAL RE           | VENUES TOTAL                                   | 124,586,235         | 129,158,402      |  |
|                      | PROGRAM REVENUES BY UNIT                       |                     |                  |  |
| Polk County C        | <u>ommissioners</u>                            |                     |                  |  |
| Board of Co          | ounty Commissioners Division                   |                     |                  |  |
| 0343                 | Driver Education Trust Fund                    | 500,000             | 500,000          |  |
| 0386                 | General County Administration                  | 800                 | 800              |  |
| 0458                 | Efficiency Committee                           | 500,000             | 0                |  |
| 0460                 | Predisposition of Juveniles                    | 148,088             | 148,088          |  |
| 1623                 | Rancho Bonito                                  | 30,000              | 30,000           |  |
| Polk County C        | ommissioners Total                             | 1,178,888           | 678,888          |  |
| County Manag         | er                                             |                     |                  |  |
| County Manag         | <u>er</u>                                      |                     |                  |  |
| Community ar         | d Small Business Assistance                    |                     |                  |  |
| County Manag         | er Administration                              |                     |                  |  |
| 0279                 | County Manager Administration                  | 83,319              | 83,319           |  |
| Economic I           | Development                                    |                     |                  |  |
| 1714                 | Economic Development and Business Incentives   | 4,102,519           | 4,160,389        |  |
| 1081                 | Economic Development Reserves/Transfers        | 2,202,428           | 2,208,854        |  |
| <b>Equity Office</b> |                                                |                     |                  |  |
| <b>Equity Offi</b>   | ce                                             |                     |                  |  |
| 1713                 | Small, Women, and Minority Business Assistance | 50,000              | 50,000           |  |

| Millage Per \$1,000<br>County Wide:       |                       |           |                 |                          | Millage Per \$1,0     |               |                     |                           |                 |
|-------------------------------------------|-----------------------|-----------|-----------------|--------------------------|-----------------------|---------------|---------------------|---------------------------|-----------------|
| County Wide.                              | General Fund (GF)     |           | 5.2420          |                          | Non-County Wide       | С.            | Parks MSTU (PK      | MSTII)                    | 0.5450          |
|                                           | Transportation (TRAN  | IS)       | 1.2000          |                          |                       |               | Library MSTU (LI    |                           | 0.2046          |
|                                           | Emergency Medical (   |           | 0.2500          |                          |                       |               | Stormwater MSTI     |                           | 0.0970          |
|                                           | Total                 |           | 6.6920          |                          |                       |               | Rancho Bonito M     |                           | 9.1272          |
|                                           | Total                 |           | 0.0920          |                          |                       |               | Total               | oro (ND Moro)             | 9.9738          |
|                                           |                       |           | General<br>Fund | Special Revenue<br>Funds | Debt Service<br>Funds | Capital Funds | Enterprise<br>Funds | Internal Service<br>Funds | Total All Funds |
| Oh D-l Dh                                 |                       |           |                 |                          |                       | 24 049 240    |                     |                           | 1 000 560 000   |
| Cash Balance Brough<br>Estimated Revenues | <b>3</b>              |           | 119,550,083     | 596,584,429              | 12,831,043            | 24,048,249    | 299,422,599         | 46,126,487                | 1,098,562,890   |
| Ad Valorem Taxes GF                       |                       | 5.2420    | 255,922,791     | -                        | -                     | -             | -                   | -                         | 255,922,791     |
| Ad Valorem Taxes EN                       |                       | 0.2500    | -               | 12,205,399               | -                     | -             | -                   | -                         | 12,205,399      |
| Ad Valorem Taxes PK                       |                       | 0.5450    | -               | 15,629,839               | -                     | -             | -                   | -                         | 15,629,839      |
| Ad Valorem Taxes LIE                      |                       | 0.2046    | -               | 5,867,642                | -                     | -             | -                   | -                         | 5,867,642       |
| Ad Valorem Taxes SV                       |                       | 0.0970    | -               | 2,781,825                | -                     | -             | -                   | -                         | 2,781,825       |
| Ad Valorem Taxes RE                       |                       | 9.1272    | -               | 8,685                    | -                     | -             | -                   | -                         | 8,685           |
| Ad Valorem Taxes TR                       |                       | 1.2000    |                 | 58,585,912               | -                     | -             | -                   | -                         | 58,585,912      |
| Delinquent Ad Val Tax                     | X                     |           | 750,000         | -                        | -                     | -             | -                   | -                         | 750,000         |
| Tourism Tax                               |                       |           | -               | 21,188,477               | -                     | -             | -                   | -                         | 21,188,477      |
| 9th Cent Gas Tax                          |                       |           | -               | 2,436,472                | -                     | -             | -                   | -                         | 2,436,472       |
| Local Opt Gas Tax Fu                      |                       |           | -               | 13,559,542               | -                     | -             | -                   | -                         | 13,559,542      |
| 2nd Local Option Gas                      |                       |           | -               | 8,569,872                | -                     | -             | -                   | -                         | 8,569,872       |
| 1/2 Cent Sales Surtax                     | (                     |           | -               | 67,971,090               | -                     | -             | -                   | -                         | 67,971,090      |
| Local Business Tax                        |                       |           | 1,140,000       | -                        | -                     | -             | -                   | -                         | 1,140,000       |
| Haz. Waste-Gross Re                       | eceipts Tax           |           | -               | 95,000                   | -                     | -             | -                   | -                         | 95,000          |
| Public Service Tax                        |                       |           | 40,714,720      | -                        | -                     | -             | -                   | -                         | 40,714,720      |
| Communications Serv                       | rice Tax              |           | 7,944,925       | -                        | -                     | -             | -                   | -                         | 7,944,925       |
| Licenses and Permits                      |                       |           | 458,867         | 11,686,350               | -                     | -             | -                   | -                         | 12,145,217      |
| Intergovernmental Re                      | venues                |           | 57,259,503      | 77,695,735               | 6,395,000             | 2,700,000     | -                   | -                         | 144,050,238     |
| Charges for Services                      |                       |           | 33,707,321      | 44,874,802               | -                     | -             | -                   | -                         | 78,582,123      |
| Fines and Forfeitures                     |                       |           | 1,358,136       | 500,000                  | -                     | -             | -                   | -                         | 1,858,136       |
| Miscellaneous Reven                       | ue                    |           | 10,620,807      | 107,794,481              | 47,803                | 179,375       | 17,573,271          | 5,441,442                 | 141,657,179     |
| Transfers                                 |                       |           | 9,239,819       | 43,216,235               | 9,270,777             | 76,249,928    | 23,261,389          | 375,000                   | 161,613,148     |
| Indirects/Inkind                          |                       |           | 14,404,467      | 5,065,228                | -                     | -             | -                   | -                         | 19,469,695      |
| Other Non Revenues                        |                       |           | 10,583,644      | -                        | -                     | -             | -                   | -                         | 10,583,644      |
| Enterprise Revenues                       |                       |           | -               | -                        | -                     | -             | 145,980,790         | -                         | 145,980,790     |
| Internal Service Fund                     | S                     |           |                 |                          |                       |               |                     | 106,211,872               | 106,211,872     |
| Total Revenues/Other                      | r Financing Sources   | _         | 444,105,000     | 499,732,586              | 15,713,580            | 79,129,303    | 186,815,450         | 112,028,314               | 1,337,524,233   |
| Total Estimated Reve                      | nues                  |           | 563,655,083     | 1,096,317,015            | 28,544,623            | 103,177,552   | 486,238,049         | 158,154,801               | 2,436,087,123   |
| Expenditures/Expen                        | ses                   | •         |                 |                          |                       |               |                     |                           |                 |
| General Government                        |                       |           | 205,015,269     | 13,579,801               | 7,994,437             | 48,324,286    | 515,939             | 112,226,326               | 387,656,058     |
| Public Safety                             |                       |           | 267,704,192     | 158,798,704              | 5,393,250             | 18,832,029    | -                   | 1,869,657                 | 452,597,832     |
| Physical Environment                      |                       |           | 5,996,595       | 77,102,154               | -                     | 3,738,237     | 215,565,943         | -                         | 302,402,929     |
| Transportation                            |                       |           | 3,074,815       | 238,146,942              | 2,049,475             | 12,860,000    | -                   | -                         | 256,131,232     |
| Economic Environmen                       | nt                    |           | 1,924,869       | 61,708,031               | -                     | -             | -                   | -                         | 63,632,900      |
| Court Related                             |                       |           | 16,072,991      | - ,,                     | -                     | -             | -                   | _                         | 16,072,991      |
| Human Services                            |                       |           | 6,442,842       | 122,660,313              | _                     | _             | 4,847,965           | _                         | 133,951,120     |
| Culture/Recreation                        |                       |           | 1,091,986       | 43,930,222               | _                     | _             | -                   | _                         | 45,022,208      |
| Total Expenditures/Ex                     | openses               | -         | 507,323,559     | 715,926,167              | 15,437,162            | 83,754,552    | 220,929,847         | 114,095,983               | 1,657,467,270   |
| Reserves                                  |                       |           | 56,331,524      | 380,390,848              | 13,107,461            | 19,423,000    | 265,308,202         | 44,058,818                | 778,619,853     |
| Total Appropriated Ex                     | penditures and Reserv | es -      | 563,655,083     | 1,096,317,015            | 28,544,623            | 103,177,552   | 486,238,049         | 158,154,801               | 2,436,087,123   |
| THE TENTATIVE, AD                         | OOPTED, AND/OR FIN    | AL BUDGET | S ARE ON FILE I | N THE OFFICE OF T        | HE ABOVE MEN          | TIONED TAXING | AUTHORITY AS        | A PUBLIC RECORE           | ).              |