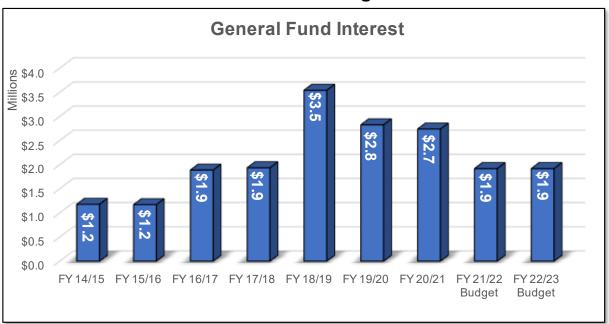

s and hurricanes.

# **Impact Fees**

Polk County collects seven different types of Impact Fees, namely, Correctional, Emergency Medical Services, Fire, Law Enforcement, Library, Parks, and Transportation as a result of Ordinance No. 89-40 adopted by the Board in October 1989. The motivation to levy impact fees relates directly to the rate of growth in the County and the burden that Countywide development places on the County's service delivery system. According to the original ordinance creating impact fees, these funds are restricted exclusively for capital improvements and equipment needed to service any new development. All impact fees are collected at 100% of the latest study except the School Board impact fees which are collected at 75% of the latest study.

# **Interest Earnings**



Interest earnings are the average rate of return that the County earns on all of its pooled cash balance. Factors such as short-term interest rates and beginning and ending fund balances (average cash balance for the year) affect interest earnings. Changes in earnings can be the result of Federal Reserve action. Decreases can be related to low fund balances because of lower ad valorem tax revenue and other declining revenue streams, while project expenditures continue. Conversely, increases in earnings can result in larger fund balance.

# **Building Permits**



In FY 19/20, single-family permits increased to 3,300, which is a 10.0% increase over the previous year. In FY 20/21, single-family permits were 5,015, which represents a 52.0% increase from the prior year. Single-family home co