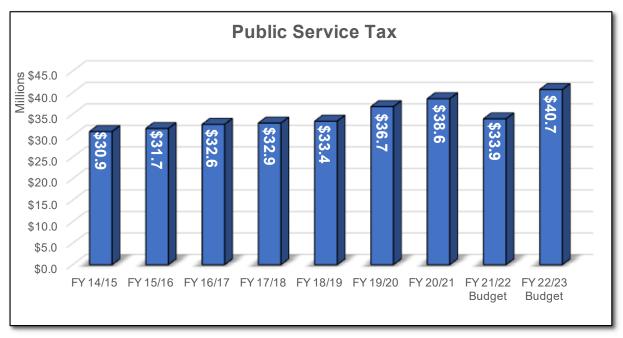

#### **GENERAL FUND REVENUE SUMMARY**

|                      |                                                | ADOPTED<br>FY 22/23 | PLAN<br>FY 23/24 |  |
|----------------------|------------------------------------------------|---------------------|------------------|--|
| Ad Valorem Ta        | axes                                           | 255,922,791         | 275,117,000      |  |
| General Rever        | nues                                           |                     |                  |  |
| Interest             |                                                | 2,766,000           | 2,766,000        |  |
| Delinquent Ad '      |                                                | 750,000             | 750,000          |  |
| Public Service       |                                                | 40,714,720          | 42,384,024       |  |
| Communication        |                                                | 7,944,925           | 7,746,302        |  |
| Solid Waste Fr       |                                                | 250,000             | 250,000          |  |
| State Revenue        | _                                              | 11,540,275          | 12,490,674       |  |
| Sales Tax Non-       | •                                              | 44,157,083          | 46,372,623       |  |
| Mobile Home L        |                                                | 305,000             | 305,000          |  |
| Intergovernmer       |                                                | 668,765             | 668,765          |  |
| Charges for Se       |                                                | 950,000             | 950,000          |  |
| Fines and Forfe      |                                                | 120,000             | 120,000          |  |
| Miscellaneous        |                                                | 15,000              | 15,000           |  |
| Indirect Reimbu      |                                                | 14,404,467          | 14,340,014       |  |
| GENERAL RE           | VENUES TOTAL                                   | 124,586,235         | 129,158,402      |  |
|                      | PROGRAM REVENUES BY UNIT                       |                     |                  |  |
| Polk County C        | <u>ommissioners</u>                            |                     |                  |  |
| Board of Co          | ounty Commissioners Division                   |                     |                  |  |
| 0343                 | Driver Education Trust Fund                    | 500,000             | 500,000          |  |
| 0386                 | General County Administration                  | 800                 | 800              |  |
| 0458                 | Efficiency Committee                           | 500,000             | 0                |  |
| 0460                 | Predisposition of Juveniles                    | 148,088             | 148,088          |  |
| 1623                 | Rancho Bonito                                  | 30,000              | 30,000           |  |
| Polk County C        | ommissioners Total                             | 1,178,888           | 678,888          |  |
| County Manag         | er                                             |                     |                  |  |
| County Manag         | <u>er</u>                                      |                     |                  |  |
| Community ar         | d Small Business Assistance                    |                     |                  |  |
| County Manag         | er Administration                              |                     |                  |  |
| 0279                 | County Manager Administration                  | 83,319              | 83,319           |  |
| Economic I           | Development                                    |                     |                  |  |
| 1714                 | Economic Development and Business Incentives   | 4,102,519           | 4,160,389        |  |
| 1081                 | Economic Development Reserves/Transfers        | 2,202,428           | 2,208,854        |  |
| <b>Equity Office</b> |                                                |                     |                  |  |
| <b>Equity Offi</b>   | ce                                             |                     |                  |  |
| 1713                 | Small, Women, and Minority Business Assistance | 50,000              | 50,000           |  |

| Millage Per \$1,000<br>County Wide:       |                       |           |                 |                          | Millage Per \$1,0     |               |                     |                           |                 |
|-------------------------------------------|-----------------------|-----------|-----------------|--------------------------|-----------------------|---------------|---------------------|---------------------------|-----------------|
| County Wide.                              | General Fund (GF)     |           | 5.2420          |                          | Non-County Wide       | С.            | Parks MSTU (PK      | MSTII)                    | 0.5450          |
|                                           | Transportation (TRAN  | IS)       | 1.2000          |                          |                       |               | Library MSTU (LI    |                           | 0.2046          |
|                                           | Emergency Medical (   |           | 0.2500          |                          |                       |               | Stormwater MSTI     |                           | 0.0970          |
|                                           | Total                 |           | 6.6920          |                          |                       |               | Rancho Bonito M     |                           | 9.1272          |
|                                           | Total                 |           | 0.0920          |                          |                       |               | Total               | oro (ND Moro)             | 9.9738          |
|                                           |                       |           | General<br>Fund | Special Revenue<br>Funds | Debt Service<br>Funds | Capital Funds | Enterprise<br>Funds | Internal Service<br>Funds | Total All Funds |
| Oh D-l Dh                                 |                       |           |                 |                          |                       | 24 049 240    |                     |                           | 1 000 560 000   |
| Cash Balance Brough<br>Estimated Revenues | <b>3</b>              |           | 119,550,083     | 596,584,429              | 12,831,043            | 24,048,249    | 299,422,599         | 46,126,487                | 1,098,562,890   |
| Ad Valorem Taxes GF                       |                       | 5.2420    | 255,922,791     | -                        | -                     | -             | -                   | -                         | 255,922,791     |
| Ad Valorem Taxes EN                       |                       | 0.2500    | -               | 12,205,399               | -                     | -             | -                   | -                         | 12,205,399      |
| Ad Valorem Taxes PK                       |                       | 0.5450    | -               | 15,629,839               | -                     | -             | -                   | -                         | 15,629,839      |
| Ad Valorem Taxes LIE                      |                       | 0.2046    | -               | 5,867,642                | -                     | -             | -                   | -                         | 5,867,642       |
| Ad Valorem Taxes SV                       |                       | 0.0970    | -               | 2,781,825                | -                     | -             | -                   | -                         | 2,781,825       |
| Ad Valorem Taxes RE                       |                       | 9.1272    | -               | 8,685                    | -                     | -             | -                   | -                         | 8,685           |
| Ad Valorem Taxes TR                       |                       | 1.2000    |                 | 58,585,912               | -                     | -             | -                   | -                         | 58,585,912      |
| Delinquent Ad Val Tax                     | X                     |           | 750,000         | -                        | -                     | -             | -                   | -                         | 750,000         |
| Tourism Tax                               |                       |           | -               | 21,188,477               | -                     | -             | -                   | -                         | 21,188,477      |
| 9th Cent Gas Tax                          |                       |           | -               | 2,436,472                | -                     | -             | -                   | -                         | 2,436,472       |
| Local Opt Gas Tax Fu                      |                       |           | -               | 13,559,542               | -                     | -             | -                   | -                         | 13,559,542      |
| 2nd Local Option Gas                      |                       |           | -               | 8,569,872                | -                     | -             | -                   | -                         | 8,569,872       |
| 1/2 Cent Sales Surtax                     | (                     |           | -               | 67,971,090               | -                     | -             | -                   | -                         | 67,971,090      |
| Local Business Tax                        |                       |           | 1,140,000       | -                        | -                     | -             | -                   | -                         | 1,140,000       |
| Haz. Waste-Gross Re                       | eceipts Tax           |           | -               | 95,000                   | -                     | -             | -                   | -                         | 95,000          |
| Public Service Tax                        |                       |           | 40,714,720      | -                        | -                     | -             | -                   | -                         | 40,714,720      |
| Communications Serv                       | rice Tax              |           | 7,944,925       | -                        | -                     | -             | -                   | -                         | 7,944,925       |
| Licenses and Permits                      |                       |           | 458,867         | 11,686,350               | -                     | -             | -                   | -                         | 12,145,217      |
| Intergovernmental Re                      | venues                |           | 57,259,503      | 77,695,735               | 6,395,000             | 2,700,000     | -                   | -                         | 144,050,238     |
| Charges for Services                      |                       |           | 33,707,321      | 44,874,802               | -                     | -             | -                   | -                         | 78,582,123      |
| Fines and Forfeitures                     |                       |           | 1,358,136       | 500,000                  | -                     | -             | -                   | -                         | 1,858,136       |
| Miscellaneous Reven                       | ue                    |           | 10,620,807      | 107,794,481              | 47,803                | 179,375       | 17,573,271          | 5,441,442                 | 141,657,179     |
| Transfers                                 |                       |           | 9,239,819       | 43,216,235               | 9,270,777             | 76,249,928    | 23,261,389          | 375,000                   | 161,613,148     |
| Indirects/Inkind                          |                       |           | 14,404,467      | 5,065,228                | -                     | -             | -                   | -                         | 19,469,695      |
| Other Non Revenues                        |                       |           | 10,583,644      | -                        | -                     | -             | -                   | -                         | 10,583,644      |
| Enterprise Revenues                       |                       |           | -               | -                        | -                     | -             | 145,980,790         | -                         | 145,980,790     |
| Internal Service Fund                     | S                     |           |                 |                          |                       |               |                     | 106,211,872               | 106,211,872     |
| Total Revenues/Other                      | r Financing Sources   | _         | 444,105,000     | 499,732,586              | 15,713,580            | 79,129,303    | 186,815,450         | 112,028,314               | 1,337,524,233   |
| Total Estimated Reve                      | nues                  |           | 563,655,083     | 1,096,317,015            | 28,544,623            | 103,177,552   | 486,238,049         | 158,154,801               | 2,436,087,123   |
| Expenditures/Expen                        | ses                   | •         |                 |                          |                       |               |                     |                           |                 |
| General Government                        |                       |           | 205,015,269     | 13,579,801               | 7,994,437             | 48,324,286    | 515,939             | 112,226,326               | 387,656,058     |
| Public Safety                             |                       |           | 267,704,192     | 158,798,704              | 5,393,250             | 18,832,029    | -                   | 1,869,657                 | 452,597,832     |
| Physical Environment                      |                       |           | 5,996,595       | 77,102,154               | -                     | 3,738,237     | 215,565,943         | -                         | 302,402,929     |
| Transportation                            |                       |           | 3,074,815       | 238,146,942              | 2,049,475             | 12,860,000    | -                   | -                         | 256,131,232     |
| Economic Environmen                       | nt                    |           | 1,924,869       | 61,708,031               | -                     | -             | -                   | -                         | 63,632,900      |
| Court Related                             |                       |           | 16,072,991      | - ,,                     | -                     | -             | -                   | _                         | 16,072,991      |
| Human Services                            |                       |           | 6,442,842       | 122,660,313              | _                     | _             | 4,847,965           | _                         | 133,951,120     |
| Culture/Recreation                        |                       |           | 1,091,986       | 43,930,222               | _                     | _             | -                   | _                         | 45,022,208      |
| Total Expenditures/Ex                     | openses               | -         | 507,323,559     | 715,926,167              | 15,437,162            | 83,754,552    | 220,929,847         | 114,095,983               | 1,657,467,270   |
| Reserves                                  |                       |           | 56,331,524      | 380,390,848              | 13,107,461            | 19,423,000    | 265,308,202         | 44,058,818                | 778,619,853     |
| Total Appropriated Ex                     | penditures and Reserv | es -      | 563,655,083     | 1,096,317,015            | 28,544,623            | 103,177,552   | 486,238,049         | 158,154,801               | 2,436,087,123   |
| THE TENTATIVE, AD                         | OOPTED, AND/OR FIN    | AL BUDGET | S ARE ON FILE I | N THE OFFICE OF T        | HE ABOVE MEN          | TIONED TAXING | AUTHORITY AS        | A PUBLIC RECORE           | ).              |