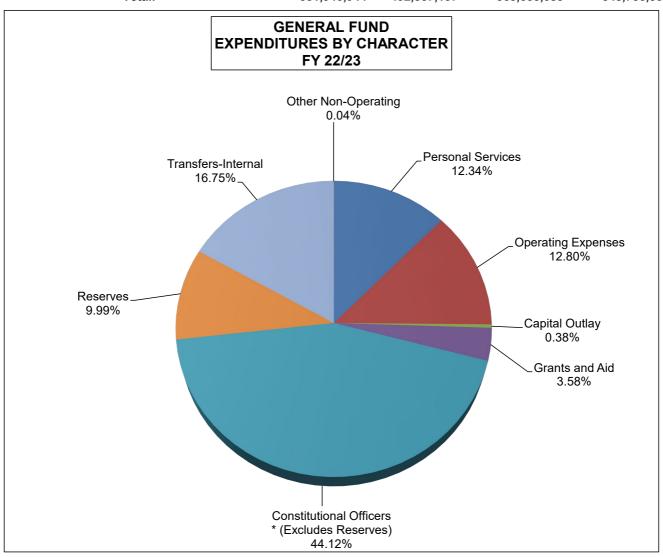

#### FY 22/23 ADOPTED BUDGET GENERAL FUND EXPENDITURES BY CHARACTER

|                                               | Actual      | Budget      | Adopted     | Plan        |
|-----------------------------------------------|-------------|-------------|-------------|-------------|
|                                               | FY 20/21    | FY 21/22    | FY 22/23    | FY 23/24    |
| Personal Services                             | 58,809,080  | 64,982,966  | 69,568,968  | 71,667,736  |
| Operating Expenses                            | 52,635,312  | 66,459,660  | 72,164,412  | 70,923,120  |
| Capital Outlay                                | 423,647     | 2,289,977   | 2,116,202   | 1,053,800   |
| Grants and Aid                                | 12,597,674  | 18,412,595  | 20,162,662  | 21,559,882  |
| Constitutional Officers * (Excludes Reserves) | 222,149,786 | 234,922,669 | 248,693,530 | 270,537,897 |
| Reserves                                      | 0           | 52,616,073  | 56,331,524  | 96,769,004  |
| Transfers-Internal                            | 35,238,827  | 52,965,197  | 94,404,785  | 16,032,123  |
| Other Non-Operating                           | 86,618      | 208,000     | 213,000     | 213,000     |
| Total:                                        | 381,940,944 | 492,857,137 | 563,655,083 | 548,756,562 |