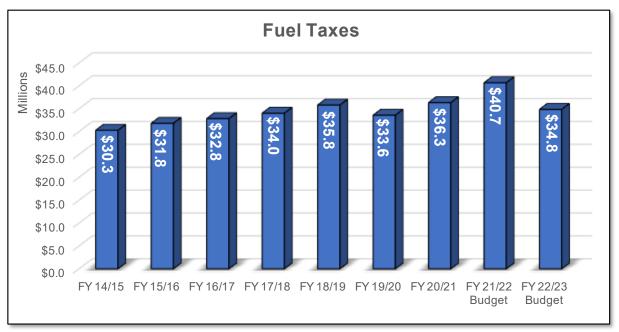

ar.

#### **Ambulance Service Fees**



A major revenue source in Polk County's General Fund is the fee charged for ambulance services. The County charges the customer based on the type of ambulance service provided. To project this revenue, the County reviews historical receipts and number of customers to identify revenue trends. This revenue helps to offset the cost of the Emergency Medical Services section of the Fire Rescue Division but does not fully cover the cost due to the number of patients that do not pay or cannot pay. The Fire Rescue division has continued to participate in the Medicaid Managed Care Supplement Payment Program and the Public Emergency Medical Transport program. These programs provide funding to subsidize Medicaid ambulance transport costs.

#### **Fuel Taxes**



Fuel purchases in Polk County are subject to five separate taxes to help build and maintain County roads totaling fifteen cents per gallon. There are three local option fuel taxes totaling twelve cents, a one-cent County gas tax, and a two-cent constitutional gas tax. Polk County receives a portion of these gas taxes, which are used to pay for roadway-related infrastructure and operations.

# State Revenue Sharing



Polk County receives a share of the revenue collected by the State from cigarette sales and sales and use tax receipts. This revenue source was established through the Florida Revenue Sharing Act of 1972 and enacted to ensure a minimum level of revenue parity across units of local government. As with Sales Tax, numerous economic and non-economic factors affect the State Reve