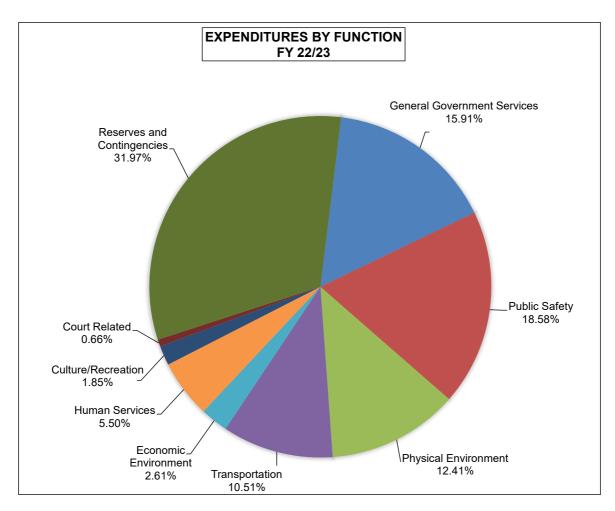

### FY 22/23 ADOPTED BUDGET EXPENDITURES BY FUNCTION

|                             | Actual        | Budget        | Adopted       | Plan          |
|-----------------------------|---------------|---------------|---------------|---------------|
|                             | FY 20/21      | FY 21/22      | FY 22/23      | FY 23/24      |
| General Government Services | 240,175,303   | 320,988,939   | 387,656,058   | 262,627,144   |
| Public Safety               | 385,026,434   | 447,284,713   | 452,597,832   | 399,143,087   |
| Physical Environment        | 175,505,844   | 270,120,947   | 302,402,929   | 228,704,437   |
| Transportation              | 100,689,433   | 197,852,067   | 256,131,232   | 224,996,764   |
| Economic Environment        | 30,718,579    | 44,910,113    | 63,632,900    | 45,825,852    |
| Human Services              | 71,215,553    | 83,078,133    | 133,951,120   | 137,123,750   |
| Culture/Recreation          | 20,427,842    | 34,707,365    | 45,022,208    | 24,323,224    |
| Court Related               | 13,298,662    | 14,597,392    | 16,072,991    | 16,332,022    |
| Reserves and Contingencies  | 0             | 719,304,406   | 778,619,853   | 772,429,291   |
| Total:                      | 1,037,057,650 | 2,132,844,075 | 2,436,087,123 | 2,111,505,571 |