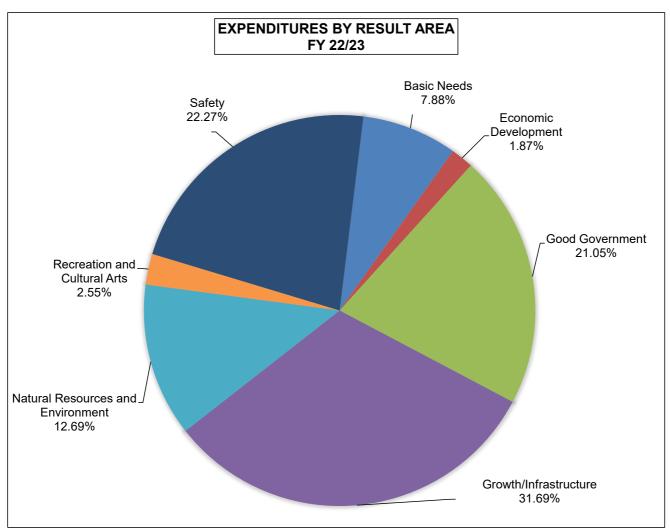

# FY 22/23 ADOPTED BUDGET EXPENDITURES BY RESULT AREA

|                                   | Actual<br>FY 20/21 | Budget<br>FY 21/22 | Adopted<br>FY 22/23 | Plan<br>FY 23/24 |
|-----------------------------------|--------------------|--------------------|---------------------|------------------|
| Basic Needs                       | 64,746,625         | 113,154,570        | 192,078,857         | 190,645,419      |
| Economic Development              | 15,312,375         | 29,074,297         | 45,467,000          | 38,188,640       |
| Good Government                   | 248,254,324        | 424,480,058        | 512,712,790         | 411,249,086      |
| Growth/Infrastructure             | 277,992,263        | 672,284,591        | 772,056,337         | 652,220,986      |
| Natural Resources and Environment | 49,988,205         | 322,809,409        | 309,156,837         | 287,032,207      |
| Recreation and Cultural Arts      | 20,586,628         | 49,124,240         | 62,027,305          | 45,709,227       |
| Safety                            | 360,177,230        | 521,916,910        | 542,587,997         | 486,460,006      |
| Total:                            | 1,037,057,650      | 2,132,844,075      | 2,436,087,123       | 2,111,505,571    |