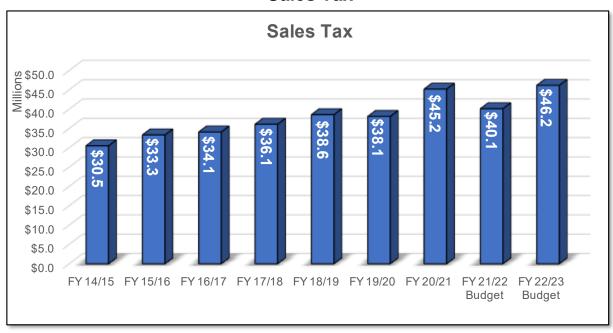

#### **GENERAL FUND REVENUE SUMMARY**

|                      |                                                | ADOPTED<br>FY 22/23 | PLAN<br>FY 23/24 |  |
|----------------------|------------------------------------------------|---------------------|------------------|--|
| Ad Valorem Ta        | axes                                           | 255,922,791         | 275,117,000      |  |
| General Rever        | nues                                           |                     |                  |  |
| Interest             |                                                | 2,766,000           | 2,766,000        |  |
| Delinquent Ad '      |                                                | 750,000             | 750,000          |  |
| Public Service       |                                                | 40,714,720          | 42,384,024       |  |
| Communication        |                                                | 7,944,925           | 7,746,302        |  |
| Solid Waste Fr       |                                                | 250,000             | 250,000          |  |
| State Revenue        | _                                              | 11,540,275          | 12,490,674       |  |
| Sales Tax Non-       | •                                              | 44,157,083          | 46,372,623       |  |
| Mobile Home L        |                                                | 305,000             | 305,000          |  |
| Intergovernmer       |                                                | 668,765             | 668,765          |  |
| Charges for Se       |                                                | 950,000             | 950,000          |  |
| Fines and Forfe      |                                                | 120,000             | 120,000          |  |
| Miscellaneous        |                                                | 15,000              | 15,000           |  |
| Indirect Reimbu      |                                                | 14,404,467          | 14,340,014       |  |
| GENERAL RE           | VENUES TOTAL                                   | 124,586,235         | 129,158,402      |  |
|                      | PROGRAM REVENUES BY UNIT                       |                     |                  |  |
| Polk County C        | <u>ommissioners</u>                            |                     |                  |  |
| Board of Co          | ounty Commissioners Division                   |                     |                  |  |
| 0343                 | Driver Education Trust Fund                    | 500,000             | 500,000          |  |
| 0386                 | General County Administration                  | 800                 | 800              |  |
| 0458                 | Efficiency Committee                           | 500,000             | 0                |  |
| 0460                 | Predisposition of Juveniles                    | 148,088             | 148,088          |  |
| 1623                 | Rancho Bonito                                  | 30,000              | 30,000           |  |
| Polk County C        | ommissioners Total                             | 1,178,888           | 678,888          |  |
| County Manag         | er                                             |                     |                  |  |
| County Manag         | <u>er</u>                                      |                     |                  |  |
| Community ar         | d Small Business Assistance                    |                     |                  |  |
| County Manag         | er Administration                              |                     |                  |  |
| 0279                 | County Manager Administration                  | 83,319              | 83,319           |  |
| Economic I           | Development                                    |                     |                  |  |
| 1714                 | Economic Development and Business Incentives   | 4,102,519           | 4,160,389        |  |
| 1081                 | Economic Development Reserves/Transfers        | 2,202,428           | 2,208,854        |  |
| <b>Equity Office</b> |                                                |                     |                  |  |
| <b>Equity Offi</b>   | ce                                             |                     |                  |  |
| 1713                 | Small, Women, and Minority Business Assistance | 50,000              | 50,000           |  |

| Millage Per \$1,000<br>County Wide:       |                       |           |                 |                          | Millage Per \$1,0     |               |                     |                           |                 |
|-------------------------------------------|-----------------------|-----------|-----------------|--------------------------|-----------------------|---------------|---------------------|---------------------------|-----------------|
| County Wide.                              | General Fund (GF)     |           | 5.2420          |                          | Non-County Wide       | С.            | Parks MSTU (PK      | MSTII)                    | 0.5450          |
|                                           | Transportation (TRAN  | IS)       | 1.2000          |                          |                       |               | Library MSTU (LI    |                           | 0.2046          |
|                                           | Emergency Medical (   |           | 0.2500          |                          |                       |               | Stormwater MSTI     |                           | 0.0970          |
|                                           | Total                 |           | 6.6920          |                          |                       |               | Rancho Bonito M     |                           | 9.1272          |
|                                           | Total                 |           | 0.0920          |                          |                       |               | Total               | oro (ND Moro)             | 9.9738          |
|                                           |                       |           | General<br>Fund | Special Revenue<br>Funds | Debt Service<br>Funds | Capital Funds | Enterprise<br>Funds | Internal Service<br>Funds | Total All Funds |
| Oh D-l Dh                                 |                       |           |                 |                          |                       | 24 049 240    |                     |                           | 1 000 560 000   |
| Cash Balance Brough<br>Estimated Revenues | <b>3</b>              |           | 119,550,083     | 596,584,429              | 12,831,043            | 24,048,249    | 299,422,599         | 46,126,487                | 1,098,562,890   |
| Ad Valorem Taxes GF                       |                       | 5.2420    | 255,922,791     | -                        | -                     | -             | -                   | -                         | 255,922,791     |
| Ad Valorem Taxes EN                       |                       | 0.2500    | -               | 12,205,399               | -                     | -             | -                   | -                         | 12,205,399      |
| Ad Valorem Taxes PK                       |                       | 0.5450    | -               | 15,629,839               | -                     | -             | -                   | -                         | 15,629,839      |
| Ad Valorem Taxes LIE                      |                       | 0.2046    | -               | 5,867,642                | -                     | -             | -                   | -                         | 5,867,642       |
| Ad Valorem Taxes SV                       |                       | 0.0970    | -               | 2,781,825                | -                     | -             | -                   | -                         | 2,781,825       |
| Ad Valorem Taxes RE                       |                       | 9.1272    | -               | 8,685                    | -                     | -             | -                   | -                         | 8,685           |
| Ad Valorem Taxes TR                       |                       | 1.2000    |                 | 58,585,912               | -                     | -             | -                   | -                         | 58,585,912      |
| Delinquent Ad Val Tax                     | X                     |           | 750,000         | -                        | -                     | -             | -                   | -                         | 750,000         |
| Tourism Tax                               |                       |           | -               | 21,188,477               | -                     | -             | -                   | -                         | 21,188,477      |
| 9th Cent Gas Tax                          |                       |           | -               | 2,436,472                | -                     | -             | -                   | -                         | 2,436,472       |
| Local Opt Gas Tax Fu                      |                       |           | -               | 13,559,542               | -                     | -             | -                   | -                         | 13,559,542      |
| 2nd Local Option Gas                      |                       |           | -               | 8,569,872                | -                     | -             | -                   | -                         | 8,569,872       |
| 1/2 Cent Sales Surtax                     | (                     |           | -               | 67,971,090               | -                     | -             | -                   | -                         | 67,971,090      |
| Local Business Tax                        |                       |           | 1,140,000       | -                        | -                     | -             | -                   | -                         | 1,140,000       |
| Haz. Waste-Gross Re                       | eceipts Tax           |           | -               | 95,000                   | -                     | -             | -                   | -                         | 95,000          |
| Public Service Tax                        |                       |           | 40,714,720      | -                        | -                     | -             | -                   | -                         | 40,714,720      |
| Communications Serv                       | rice Tax              |           | 7,944,925       | -                        | -                     | -             | -                   | -                         | 7,944,925       |
| Licenses and Permits                      |                       |           | 458,867         | 11,686,350               | -                     | -             | -                   | -                         | 12,145,217      |
| Intergovernmental Re                      | venues                |           | 57,259,503      | 77,695,735               | 6,395,000             | 2,700,000     | -                   | -                         | 144,050,238     |
| Charges for Services                      |                       |           | 33,707,321      | 44,874,802               | -                     | -             | -                   | -                         | 78,582,123      |
| Fines and Forfeitures                     |                       |           | 1,358,136       | 500,000                  | -                     | -             | -                   | -                         | 1,858,136       |
| Miscellaneous Reven                       | ue                    |           | 10,620,807      | 107,794,481              | 47,803                | 179,375       | 17,573,271          | 5,441,442                 | 141,657,179     |
| Transfers                                 |                       |           | 9,239,819       | 43,216,235               | 9,270,777             | 76,249,928    | 23,261,389          | 375,000                   | 161,613,148     |
| Indirects/Inkind                          |                       |           | 14,404,467      | 5,065,228                | -                     | -             | -                   | -                         | 19,469,695      |
| Other Non Revenues                        |                       |           | 10,583,644      | -                        | -                     | -             | -                   | -                         | 10,583,644      |
| Enterprise Revenues                       |                       |           | -               | -                        | -                     | -             | 145,980,790         | -                         | 145,980,790     |
| Internal Service Fund                     | S                     |           |                 |                          |                       |               |                     | 106,211,872               | 106,211,872     |
| Total Revenues/Other                      | r Financing Sources   | _         | 444,105,000     | 499,732,586              | 15,713,580            | 79,129,303    | 186,815,450         | 112,028,314               | 1,337,524,233   |
| Total Estimated Reve                      | nues                  |           | 563,655,083     | 1,096,317,015            | 28,544,623            | 103,177,552   | 486,238,049         | 158,154,801               | 2,436,087,123   |
| Expenditures/Expen                        | ses                   | •         |                 |                          |                       |               |                     |                           |                 |
| General Government                        |                       |           | 205,015,269     | 13,579,801               | 7,994,437             | 48,324,286    | 515,939             | 112,226,326               | 387,656,058     |
| Public Safety                             |                       |           | 267,704,192     | 158,798,704              | 5,393,250             | 18,832,029    | -                   | 1,869,657                 | 452,597,832     |
| Physical Environment                      |                       |           | 5,996,595       | 77,102,154               | -                     | 3,738,237     | 215,565,943         | -                         | 302,402,929     |
| Transportation                            |                       |           | 3,074,815       | 238,146,942              | 2,049,475             | 12,860,000    | -                   | -                         | 256,131,232     |
| Economic Environmen                       | nt                    |           | 1,924,869       | 61,708,031               | -                     | -             | -                   | -                         | 63,632,900      |
| Court Related                             |                       |           | 16,072,991      | - ,,                     | -                     | -             | -                   | _                         | 16,072,991      |
| Human Services                            |                       |           | 6,442,842       | 122,660,313              | _                     | _             | 4,847,965           | _                         | 133,951,120     |
| Culture/Recreation                        |                       |           | 1,091,986       | 43,930,222               | _                     | _             | -                   | _                         | 45,022,208      |
| Total Expenditures/Ex                     | openses               | -         | 507,323,559     | 715,926,167              | 15,437,162            | 83,754,552    | 220,929,847         | 114,095,983               | 1,657,467,270   |
| Reserves                                  |                       |           | 56,331,524      | 380,390,848              | 13,107,461            | 19,423,000    | 265,308,202         | 44,058,818                | 778,619,853     |
| Total Appropriated Ex                     | penditures and Reserv | es -      | 563,655,083     | 1,096,317,015            | 28,544,623            | 103,177,552   | 486,238,049         | 158,154,801               | 2,436,087,123   |
| THE TENTATIVE, AD                         | OOPTED, AND/OR FIN    | AL BUDGET | S ARE ON FILE I | N THE OFFICE OF T        | HE ABOVE MEN          | TIONED TAXING | AUTHORITY AS        | A PUBLIC RECORE           | ).              |