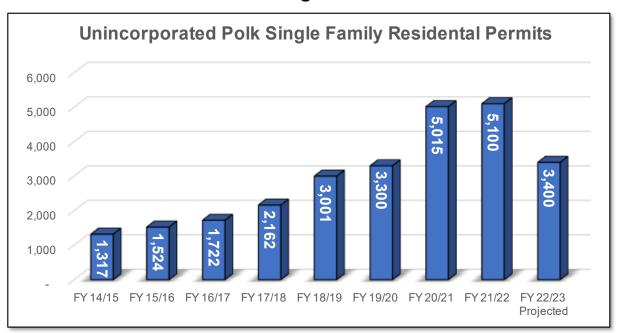

ovements and equipment needed to service any new development. All impact fees are collected at 100% of the latest study except the School Board impact fees which are collected at 75% of the latest study.

# **Interest Earnings**



Interest earnings are the average rate of return that the County earns on all of its pooled cash balance. Factors such as short-term interest rates and beginning and ending fund balances (average cash balance for the year) affect interest earnings. Changes in earnings can be the result of Federal Reserve action. Decreases can be related to low fund balances because of lower ad valorem tax revenue and other declining revenue streams, while project expenditures continue. Conversely, increases in earnings can result in larger fund balance.

# **Building Permits**



In FY 19/20, single-family permits increased to 3,300, which is a 10.0% increase over the previous year. In FY 20/21, single-family permits were 5,015, which represents a 52.0% increase from the prior year. Single-family home construction in FY 21/22 had challenges because of construction material and supply shortages, which was impacting the ability of home builders to keep up with the demand. This resulted in delays of construction starts and the completion time frames of homes. However, FY 21/22 still had a strong year for single-family home construction, which resulted in 5,100 single-family home permits being issued. This represented a 1.7% increase from the previous fiscal year. Material shortages and supply costs still remain a challenge going into FY 22/23, and combined with mort