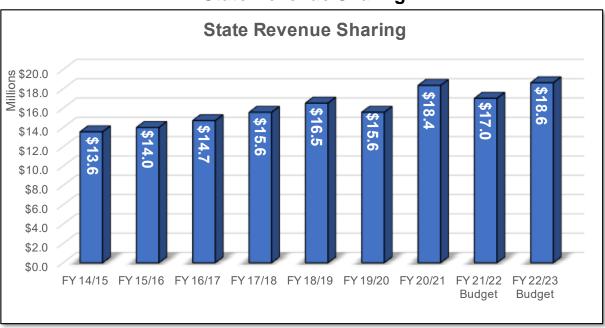

ire Rescue Division but does not fully cover the cost due to the number of patients that do not pay or cannot pay. The Fire Rescue division has continued to participate in the Medicaid Managed Care Supplement Payment Program and the Public Emergency Medical Transport program. These programs provide funding to subsidize Medicaid ambulance transport costs.

#### **Fuel Taxes**



Fuel purchases in Polk County are subject to five separate taxes to help build and maintain County roads totaling fifteen cents per gallon. There are three local option fuel taxes totaling twelve cents, a one-cent County gas tax, and a two-cent constitutional gas tax. Polk County receives a portion of these gas taxes, which are used to pay for roadway-related infrastructure and operations.

# State Revenue Sharing



Polk County receives a share of the revenue collected by the State from cigarette sales and sales and use tax receipts. This revenue source was established through the Florida Revenue Sharing Act of 1972 and enacted to ensure a minimum level of revenue parity across units of local government. As with Sales Tax, numerous economic and non-economic factors affect the State Revenue Sharing Trust Fund and consequently, each county's share of the fund. The

distributions are affected by employment growth, population growth, changes in tax laws, consumer sentiments, shifts in consumer tastes and preferences, and weather-related activities such as storms and hurricanes.

# **Impact Fees**

Polk County collects seven different types of Impact Fees, namely, Correctional, Emergency Medical Services