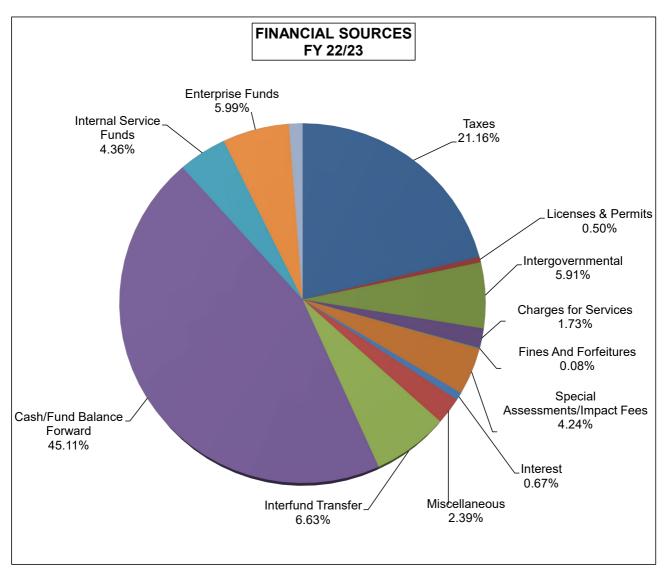

# FY 22/23 ADOPTED BUDGET FINANCIAL SOURCES

|                                 | Actual        | Budget        | Adopted       | Plan          |
|---------------------------------|---------------|---------------|---------------|---------------|
|                                 | FY 20/21      | FY 21/22      | FY 22/23      | FY 23/24      |
| Taxes                           | 438,936,293   | 449,616,053   | 515,372,191   | 544,867,307   |
| Licenses & Permits              | 12,533,474    | 8,446,979     | 12,145,217    | 12,378,033    |
| Intergovernmental               | 153,046,683   | 195,662,108   | 144,050,238   | 108,740,692   |
| Charges for Services            | 46,265,922    | 39,990,307    | 42,237,181    | 42,551,530    |
| Fines And Forfeitures           | 2,371,320     | 2,196,852     | 1,858,136     | 1,874,840     |
| Special Assessments/Impact Fees | 98,627,078    | 83,289,977    | 103,318,431   | 107,299,694   |
| Interest                        | 4,379,821     | 14,123,815    | 16,359,044    | 16,001,664    |
| Miscellaneous                   | 24,995,029    | 15,984,445    | 58,324,646    | 57,863,869    |
| Interfund Transfer              | 86,344,641    | 132,232,784   | 161,613,148   | 52,878,616    |
| Cash/Fund Balance Forward       | 0             | 931,108,805   | 1,098,562,890 | 874,824,402   |
| Internal Service Funds          | 96,432,367    | 101,357,278   | 106,211,872   | 110,187,560   |
| Enterprise Funds                | 146,024,074   | 132,684,968   | 145,980,790   | 153,446,216   |
| All Other                       | 30,366,799    | 26,149,704    | 30,053,339    | 28,591,148    |
| Total:                          | 1,140,323,501 | 2,132,844,075 | 2,436,087,123 | 2,111,505,571 |