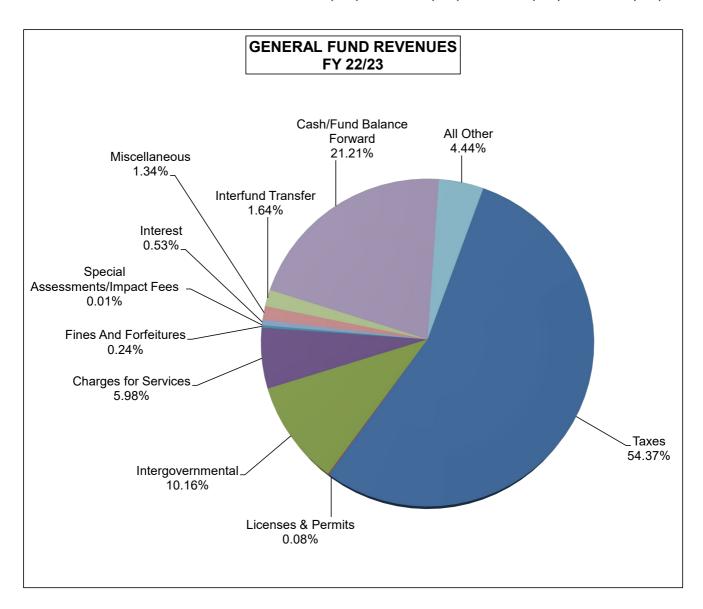

# FY 22/23 ADOPTED BUDGET GENERAL FUND REVENUES

|                                 | Actual      | Budget      | Adopted     | Plan        |
|---------------------------------|-------------|-------------|-------------|-------------|
|                                 | FY 20/21    | FY 21/22    | FY 22/23    | FY 23/24    |
| Taxes                           | 263,641,540 | 269,885,839 | 306,472,436 | 327,137,326 |
| Licenses & Permits              | 662,549     | 456,502     | 458,867     | 458,867     |
| Intergovernmental               | 55,456,640  | 49,565,702  | 57,259,503  | 60,425,442  |
| Charges for Services            | 36,290,324  | 31,789,521  | 33,707,321  | 33,711,535  |
| Fines And Forfeitures           | 1,709,355   | 1,666,402   | 1,358,136   | 1,364,840   |
| Special Assessments/Impact Fees | 19,952      | 19,316      | 53,496      | 42,951      |
| Interest                        | 857,652     | 3,009,596   | 3,003,365   | 3,003,365   |
| Miscellaneous                   | 4,525,169   | 5,717,168   | 7,563,946   | 7,490,383   |
| Interfund Transfer              | 9,475,196   | 10,700,755  | 9,239,819   | 6,645,055   |
| Cash/Fund Balance Forward       | 0           | 94,197,851  | 119,550,083 | 82,469,878  |
| All Other                       | 28,700,860  | 25,848,485  | 24,988,111  | 26,006,920  |
| Total:                          | 401,339,237 | 492,857,137 | 563,655,083 | 548,756,562 |