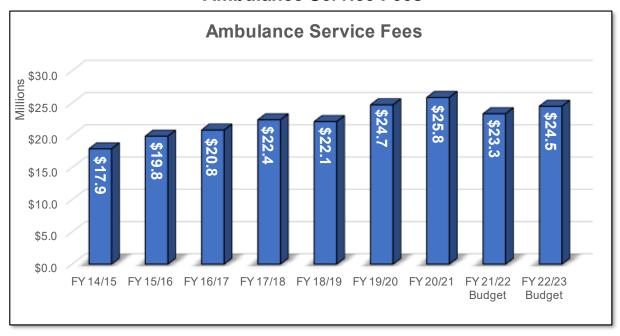

orporated area and shall not exceed % of the payments received by the seller. Public Service Tax revenue is impacted by the utility rates charged and usage. Given the post-COVID uncertainties in FY 21/22, revenue estimates were conservative; FY 22/23 projections are based on long-term historical actuals.

#### **Communications Services Tax**



Polk County's Communications Service Tax revenue has shown a consistent yearly decrease averaging 2.6% since FY 14/15. This revenue is derived from taxes charged on any voice, data,

audio, video, or signals transmitted on any medium, with the exception of prepaid cell phone plans. Due to increased demand for prepaid plans and bundling programs offered by wireless companies, revenues continue to decrease each year.

#### **Ambulance Service Fees**



A major revenue source in Polk County's General Fund is the fee charged for ambulance services. The County charges the customer based on the type of ambulance service provided. To project this revenue, the County reviews historical receipts and number of customers to identify revenue trends. This revenue helps to offset the cost of the Emergency Medical Services section of the Fire Rescue Division but does not fully cover the cost due to the number of patients that do not pay or cannot pay. The Fire Rescue division has continued to participate in the Medicaid Managed Care Supplement Payment Program and the Public Emergency Medical Transport program. These programs provide funding to subsidize Medicaid ambulance transport costs.

#### **Fuel Taxes**



Fuel purchases in Polk County are su