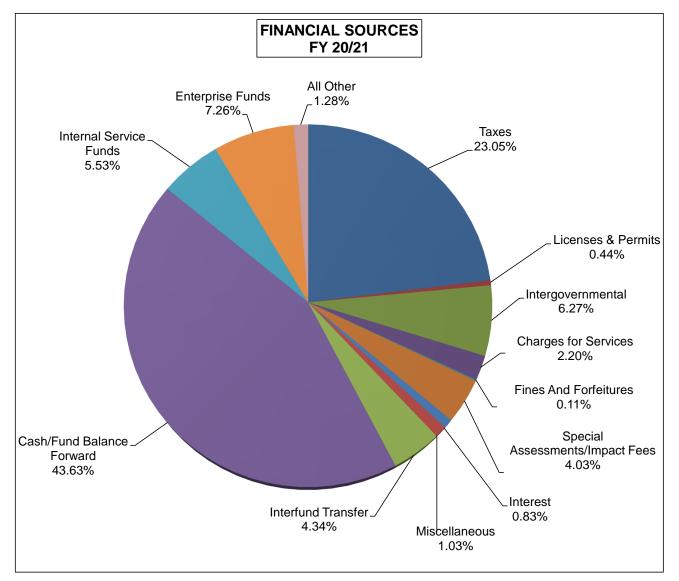

#### FY 20/21 ADOPTED BUDGET FINANCIAL SOURCES

|                                 | Actual          | Budget          | Adopted       | Plan            |
|---------------------------------|-----------------|-----------------|---------------|-----------------|
|                                 | <u>FY 18/19</u> | <u>FY 19/20</u> | FY 20/21      | <u>FY 21/22</u> |
| Taxes                           | 390,090,713     | 395,615,372     | 410,078,617   | 424,555,131     |
| Licenses & Permits              | 9,236,092       | 7,770,480       | 7,788,460     | 7,933,310       |
| Intergovernmental               | 121,001,983     | 123,774,120     | 111,523,990   | 92,969,678      |
| Charges for Services            | 39,446,631      | 37,279,082      | 39,084,931    | 40,277,751      |
| Fines And Forfeitures           | 2,006,474       | 2,064,772       | 2,012,446     | 2,028,360       |
| Special Assessments/Impact Fees | 69,249,304      | 70,183,685      | 71,666,611    | 72,721,766      |
| Interest                        | 30,914,484      | 13,701,952      | 14,767,456    | 12,970,776      |
| Miscellaneous                   | 22,827,595      | 12,598,667      | 18,307,462    | 14,250,432      |
| Interfund Transfer              | 88,157,548      | 107,522,359     | 77,235,142    | 68,210,701      |
| Cash/Fund Balance Forward       | 0               | 657,634,763     | 776,273,795   | 572,678,419     |
| Internal Service Funds          | 81,580,324      | 90,350,008      | 98,319,806    | 101,633,440     |
| Enterprise Funds                | 129,841,160     | 120,995,345     | 129,210,524   | 131,871,208     |
| Debt Proceeds                   | 0               | 27,000,000      | 0             | 0               |
| All Other                       | 25,399,884      | 20,488,301      | 22,854,405    | 22,777,490      |
| Total:                          | 1,009,752,192   | 1,686,978,906   | 1,779,123,645 | 1,564,878,462   |