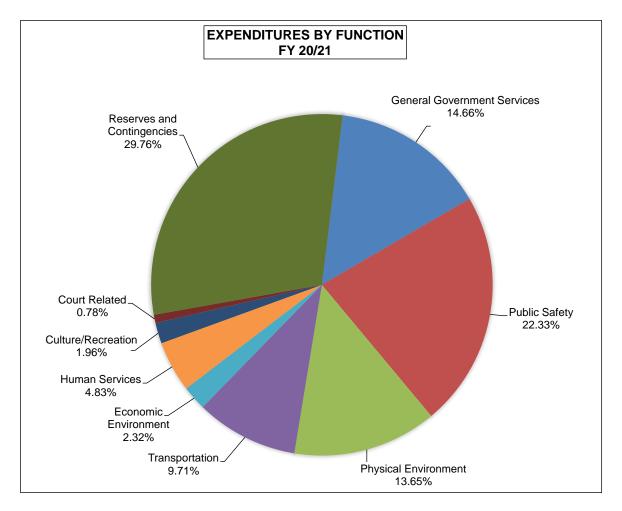

#### FY 20/21 ADOPTED BUDGET EXPENDITURES BY FUNCTION

|                             | Actual      | Budget        | Adopted       | Plan          |
|-----------------------------|-------------|---------------|---------------|---------------|
|                             | FY 18/19    | FY 19/20      | FY 20/21      | FY 21/22      |
| General Government Services | 186,728,119 | 233,781,437   | 260,776,575   | 242,120,310   |
| Public Safety               | 327,431,945 | 383,985,952   | 397,381,835   | 342,282,402   |
| Physical Environment        | 166,214,324 | 230,146,040   | 242,835,197   | 197,121,741   |
| Transportation              | 74,976,943  | 133,114,691   | 172,741,431   | 160,930,719   |
| Economic Environment        | 21,607,288  | 34,951,068    | 41,202,199    | 37,751,408    |
| Human Services              | 70,723,967  | 87,859,728    | 85,978,754    | 80,966,460    |
| Culture/Recreation          | 16,277,206  | 25,663,398    | 34,948,686    | 21,262,196    |
| Court Related               | 11,255,566  | 12,937,098    | 13,837,583    | 13,654,394    |
| Reserves and Contingencies  | 0           | 544,539,494   | 529,421,385   | 468,788,832   |
| Total:                      | 875,215,358 | 1,686,978,906 | 1,779,123,645 | 1,564,878,462 |