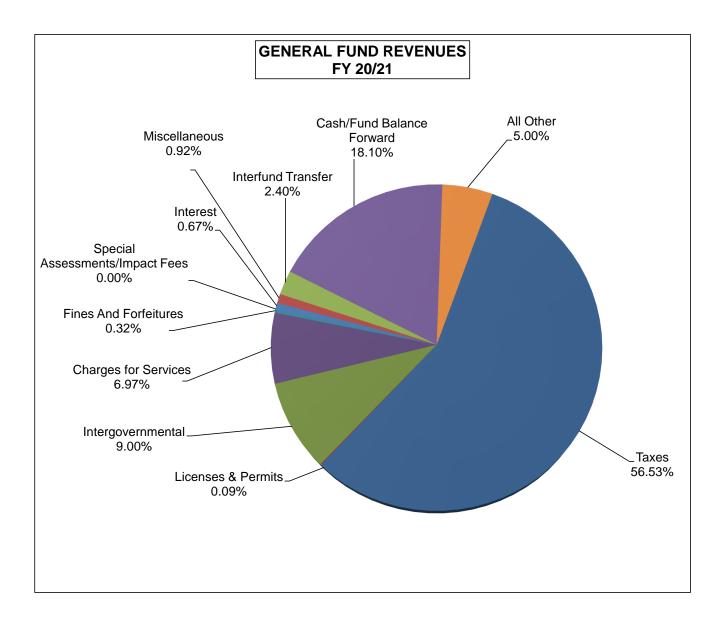

#### FY 20/21 ADOPTED BUDGET GENERAL FUND REVENUES

|                                 | Actual          | Budget          | Adopted     | Plan        |
|---------------------------------|-----------------|-----------------|-------------|-------------|
|                                 | <u>FY 18/19</u> | <u>FY 19/20</u> | FY 20/21    | FY 21/22    |
| Taxes                           | 234,146,033     | 241,144,691     | 254,303,849 | 263,449,348 |
| Licenses & Permits              | 527,675         | 381,467         | 391,467     | 391,467     |
| Intergovernmental               | 49,094,335      | 44,222,804      | 40,516,250  | 45,948,218  |
| Charges for Services            | 31,816,656      | 30,098,897      | 31,353,760  | 32,274,397  |
| Fines And Forfeitures           | 1,260,532       | 1,486,822       | 1,423,571   | 1,423,571   |
| Special Assessments/Impact Fees | 20,165          | 29,679          | 19,316      | 19,316      |
| Interest                        | 5,407,036       | 2,891,847       | 3,020,086   | 3,013,970   |
| Miscellaneous                   | 7,783,640       | 2,588,428       | 4,116,448   | 4,160,425   |
| Interfund Transfer              | 17,120,778      | 13,675,338      | 10,801,786  | 8,291,154   |
| Cash/Fund Balance Forward       | 0               | 73,659,013      | 81,419,434  | 69,415,607  |
| Debt Proceeds                   | 0               | 0               | 0           | 0           |
| All Other                       | 24,141,308      | 19,865,934      | 22,504,450  | 22,668,535  |
| Total:                          | 371,318,158     | 430,044,920     | 449,870,417 | 451,056,008 |