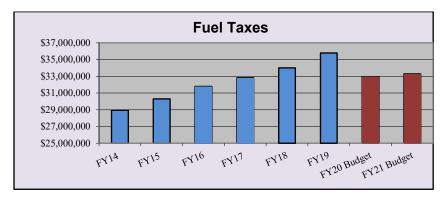

ervice Fee charged for ambulance service. The County will charge the customer depending on the type of ambulance service provided. To project this revenue, the County reviews historical receipts and number of customers to identify revenue trends. This revenue helps to offset the cost of the Emergency Medical Services Section of Fire Rescue Division, but does not fully cover the cost due to the number of patients that do not pay or cannot pay. In September 2019, the division entered into an agreement to receive funding from the Medicaid Managed Care Supplement Payment Program. This program provides funding to subsidize Medicaid ambulance transport costs. Therefore, the Fiscal Year 2020/2021 budget reflects an approximate \$1 million revenue increase over FY 2019/2020.

#### **Fuel Taxes**



Residents purchasing gas in Polk County pay 15 cents per gallon fuel tax to help build and maintain County roads from five separate taxes. There are three Local Option Fuel Taxes that total 12 cents, a County gas tax (1 cent), and a constitutional gas tax (2 cents); the last two are coordinated and collected by the State. Polk County receives a portion of all of these gas taxes, which are used to pay for roadway-related infrastructure and operations.



#### **State Revenue Sharing**

Polk County receives its share in the revenue set aside by the state from cigarette collections and sales and use tax collections. This is revenue set up by the Florida Revenue Sharing Act of 1972 and enacted to ensure a minimum level of revenue parity across units of local government. As with Sales Tax, nu