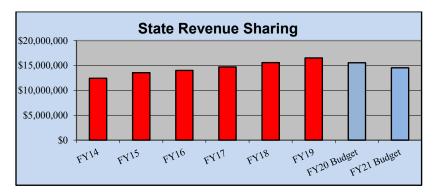

r 2019, the division entered into an agreement to receive funding from the Medicaid Managed Care Supplement Payment Program. This program provides funding to subsidize Medicaid ambulance transport costs. Therefore, the Fiscal Year 2020/2021 budget reflects an approximate \$1 million revenue increase over FY 2019/2020.

#### **Fuel Taxes**



Residents purchasing gas in Polk County pay 15 cents per gallon fuel tax to help build and maintain County roads from five separate taxes. There are three Local Option Fuel Taxes that total 12 cents, a County gas tax (1 cent), and a constitutional gas tax (2 cents); the last two are coordinated and collected by the State. Polk County receives a portion of all of these gas taxes, which are used to pay for roadway-related infrastructure and operations.



#### **State Revenue Sharing**

Polk County receives its share in the revenue set aside by the state from cigarette collections and sales and use tax collections. This is revenue set up by the Florida Revenue Sharing Act of 1972 and enacted to ensure a minimum level of revenue parity across units of local government. As with Sales Tax, numerous economic and non-economic factors affect the State Revenue Sharing Trust Fund and consequently, a county's share in the fund. The revenue collections are affected by employment growth, population growth, changes in tax laws, consumer sentiments, shifts in consumer tastes and preferences, and weather-related activities such as storms and hurricanes. A decrease of approximately 6% is shown in Fiscal Year 2020/2021 budget due to anticipated COVID-19