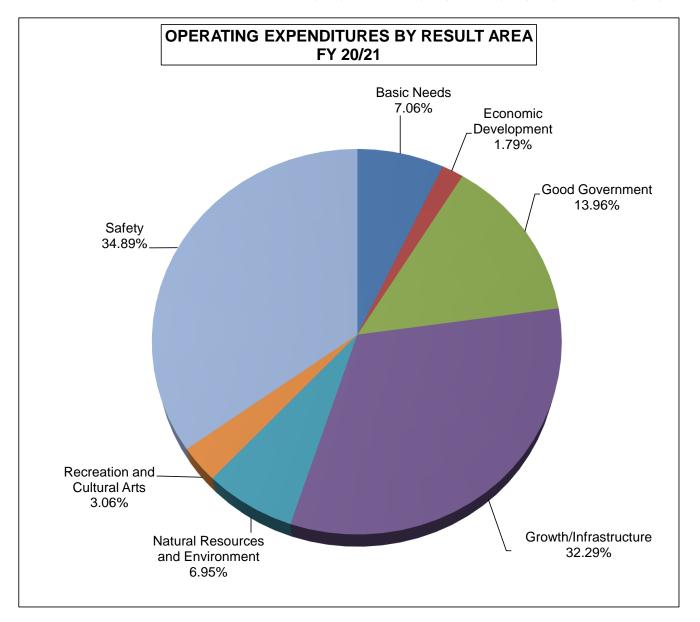

#### FY 20/21 ADOPTED BUDGET EXPENDITURES BY RESULT AREA

|                                   | Actual<br><u>FY 18/19</u> | Budget<br><u>FY 19/20</u> | Adopted<br>FY 20/21 | Plan<br><u>FY 21/22</u> |
|-----------------------------------|---------------------------|---------------------------|---------------------|-------------------------|
| Basic Needs                       | 68,211,315                | 100,839,840               | 98,456,381          | 94,418,671              |
| Economic Development              | 15,013,100                | 32,358,371                | 26,263,502          | 23,642,009              |
| Good Government                   | 193,429,089               | 336,151,401               | 363,482,142         | 332,865,248             |
| Growth/Infrastructure             | 210,179,848               | 535,984,860               | 575,518,435         | 480,384,924             |
| Natural Resources and Environment | 57,371,882                | 279,317,003               | 273,557,411         | 257,188,815             |
| Recreation and Cultural Arts      | 15,942,357                | 35,531,388                | 45,196,653          | 31,174,875              |
| Safety                            | 315,067,767               | 366,796,043               | 396,649,121         | 345,203,920             |
| Total:                            | 875,215,358               | 1,686,978,906             | 1,779,123,645       | 1,564,878,462           |

#### FY 20/21 ADOPTED BUDGET OPERATING EXPENDITURES BY RESULT AREA

|                                   | Actual      | Budget          | Adopted       | Plan            |
|-----------------------------------|-------------|-----------------|---------------|-----------------|
|                                   | FY 18/19    | <u>FY 19/20</u> | FY 20/21      | <u>FY 21/22</u> |
| Basic Needs                       | 65,612,878  | 75,164,487      | 75,036,840    | 76,255,916      |
| Economic Development              | 14,418,087  | 20,629,226      | 18,963,794    | 18,493,750      |
| Good Government                   | 99,212,564  | 133,303,499     | 148,327,623   | 131,279,760     |
| Growth/Infrastructure             | 182,300,313 | 290,070,316     | 343,182,806   | 288,166,643     |
| Natural Resources and Environment | 43,324,552  | 77,538,255      | 73,894,365    | 57,359,045      |
| Recreation and Cultural Arts      | 14,178,375  | 23,370,766      | 32,543,868    | 19,362,791      |
| Safety                            | 275,539,841 | 315,124,068     | 370,730,352   | 323,917,530     |
| Total:                            | 694,586,610 | 935,200,617     | 1,062,679,648 | 914,835,435     |