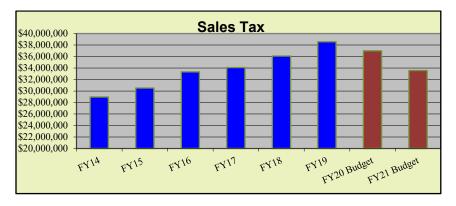

mber 2044. This revenue source provides funding for the Indigent Health Care Fund.

Historically, the weak economy affected this tax revenue in a number of ways during the Fiscal Year 2008/2009 recession. Consumers' discretionary spending reduced due to higher food and energy prices, while the slumping housing market meant people spent less on home furnishings and appliances associated with buying a house. Furthermore, due to the economy, people spent less on dining out, vacations, and impulse buying. However, this revenue source began to turn around in Fiscal Year 2010/2011, with a 3.57% increase over Fiscal Year 2009/2010. The Fiscal Year 2020/2021 budget includes a projected 17.72% increase over Fiscal Year 2019/2020 to recoup the FY 2019/2020 loss in actual revenue due to COVID-19.





Historically the Fiscal Year 2008/2009 economic crisis resulted in a huge budget shortfall for a large number of states nationwide during the recession. The entire nation faced four major issues, such as the housing market slump, stricter lending and credit conditions due to the financial crisis, rising unemployment, and global recessionary cycle. In Fiscal Year 2010/2011, Polk County started to experience an upswing. Since Fiscal Year 2012, Sales Tax Revenue average increase has been approximately 5% each year. However, due to COVID-19 impact in Fiscal Year 2019/2020, a conservative budget decrease is reflected for Fiscal Year 2020/2021.



#### **Public Service Tax**

As a Charter County, Polk County is authorized by ordinance to levy a Public Service Tax on the purchase of electricity