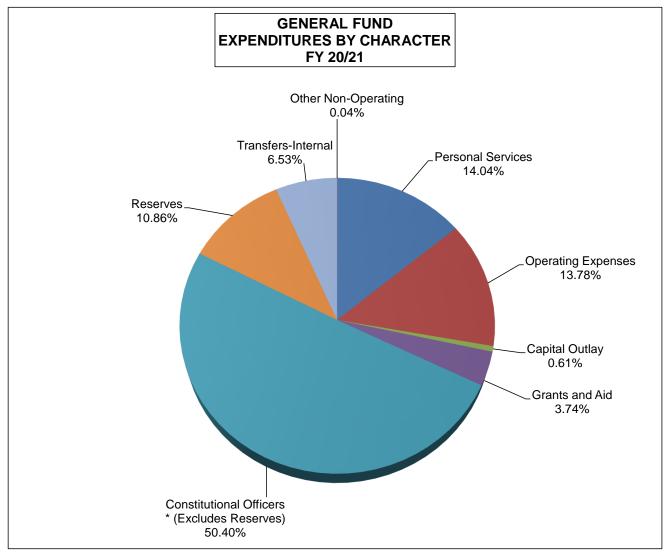

#### FY 20/21 ADOPTED BUDGET GENERAL FUND EXPENDITURES BY CHARACTER

|                                               | Actual          | Budget      | Adopted     | Plan        |
|-----------------------------------------------|-----------------|-------------|-------------|-------------|
|                                               | <u>FY 18/19</u> | FY 19/20    | FY 20/21    | FY 21/22    |
| Personal Services                             | 57,349,348      | 62,155,500  | 63,139,641  | 68,558,427  |
| Operating Expenses                            | 51,897,421      | 58,639,356  | 61,982,537  | 61,728,278  |
| Capital Outlay                                | 4,703,397       | 2,352,114   | 2,748,264   | 914,906     |
| Grants and Aid                                | 11,204,497      | 15,434,473  | 16,811,670  | 17,647,638  |
| Constitutional Officers * (Excludes Reserves) | 198,881,183     | 215,963,000 | 226,738,003 | 231,287,969 |
| Reserves                                      | 0               | 47,921,627  | 48,874,365  | 56,988,698  |
| Transfers-Internal                            | 11,704,943      | 27,370,850  | 29,367,937  | 13,722,092  |
| Other Non-Operating                           | 138,636         | 208,000     | 208,000     | 208,000     |
| Total:                                        | 335,879,425     | 430,044,920 | 449,870,417 | 451,056,008 |