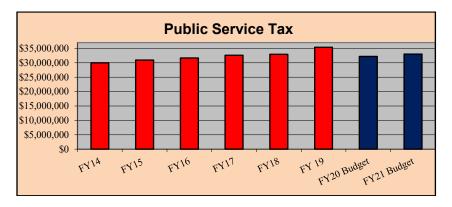

# GENERAL FUND REVENUE SUMMARY

|                                                     | ADOPTED<br><u>FY 20/21</u> | PLAN<br>FY 21/22 |
|-----------------------------------------------------|----------------------------|------------------|
| AD VALOREM TAXES<br>GENERAL REVENUES                | 211,010,733                | 219,451,162      |
| Interest                                            | 2,766,000                  | 2,766,000        |
| Delinquent Ad Valorem Taxes                         | 750,000                    | 750,000          |
| Public Service Tax                                  | 33,004,375                 | 33,829,485       |
| Communications Service Tax                          | 8,551,784                  | 8,380,749        |
| Solid Waste Franchise Fee                           | 250,000                    | 250,000          |
| State Revenue Sharing                               | 7,435,170                  | 8,377,335        |
| Sales Tax Non-County Wide                           | 31,568,615                 | 36,058,418       |
| Mobile Home Licenses                                | 305,000                    | 305,000          |
| Intergovernmental                                   | 668,765                    | 668,765          |
| Charges for Services                                | 950,000                    | 950,000          |
| Fines and Forfeitures                               | 120,000                    | 120,000          |
| Miscellaneous Revenue                               | 15,000                     | 15,000           |
| Indirect Reimburse-Cost Plan                        | 12,473,296                 | 12,560,561       |
| GENERAL REVENUES TOTAL                              | 98,858,005                 | 105,031,313      |
| PROGRAM REVENUES BY UNIT                            |                            |                  |
| Polk County Commissioners                           |                            |                  |
| Board of County Commissioners Division              |                            |                  |
| 0343 Driver Education Trust Fund                    | 500,000                    | 500,000          |
| 0386 General County Administration                  | 60,800                     | 60,800           |
| 0460 Predisposition of Juveniles                    | 128,748                    | 128,748          |
| 1623 Rancho Bonito                                  | 30,000                     | 30,000           |
| Polk County Commissioners Total                     | 719,548                    | 719,548          |
| County Manager                                      |                            |                  |
| County Manager                                      |                            |                  |
| Community and Small Business Assistance             |                            |                  |
| County Manager Administration                       |                            |                  |
| 0279 County Manager Administration                  | 83,319                     | 83,319           |
| Economic Development                                |                            |                  |
| 1714 Economic Development and Business Incentives   | 4,455,339                  | 4,388,580        |
| 1081 Economic Development Reserves/Transfers        | 1,278,915                  | 1,358,872        |
| Equity Office                                       |                            |                  |
| Equity Office                                       |                            |                  |
| 1713 Small, Women, and Minority Business Assistance | 50,000                     | 50,000           |
| Office of Equal Opportunity                         |                            |                  |
| 0056 Equal Opportunity                              | 11,154                     | 2,500            |
| Office of Supplier Diversity                        |                            |                  |
| 0184 Supplier Diversity                             | 5,000                      | 5,000            |