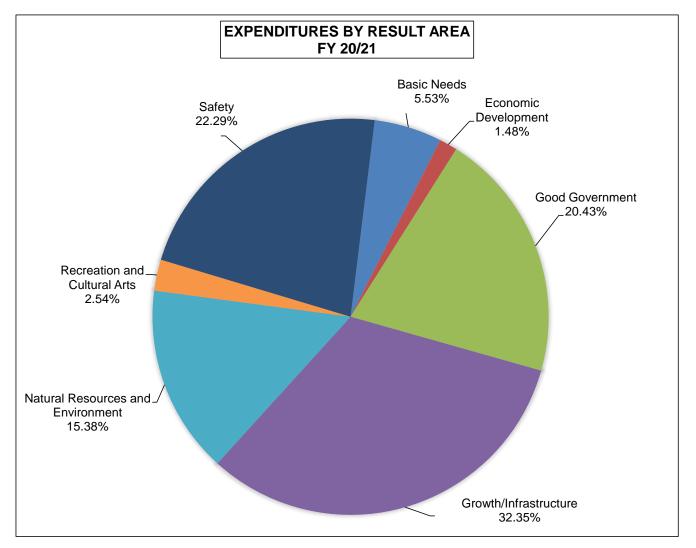

#### FY 20/21 ADOPTED BUDGET EXPENDITURES BY RESULT AREA

|                                   | Actual<br><u>FY 18/19</u> | Budget<br><u>FY 19/20</u> | Adopted<br>FY 20/21 | Plan<br><u>FY 21/22</u> |
|-----------------------------------|---------------------------|---------------------------|---------------------|-------------------------|
| Basic Needs                       | 68,211,315                | 100,839,840               | 98,456,381          | 94,418,671              |
| Economic Development              | 15,013,100                | 32,358,371                | 26,263,502          | 23,642,009              |
| Good Government                   | 193,429,089               | 336,151,401               | 363,482,142         | 332,865,248             |
| Growth/Infrastructure             | 210,179,848               | 535,984,860               | 575,518,435         | 480,384,924             |
| Natural Resources and Environment | 57,371,882                | 279,317,003               | 273,557,411         | 257,188,815             |
| Recreation and Cultural Arts      | 15,942,357                | 35,531,388                | 45,196,653          | 31,174,875              |
| Safety                            | 315,067,767               | 366,796,043               | 396,649,121         | 345,203,920             |
| Total:                            | 875,215,358               | 1,686,978,906             | 1,779,123,645       | 1,564,878,462           |