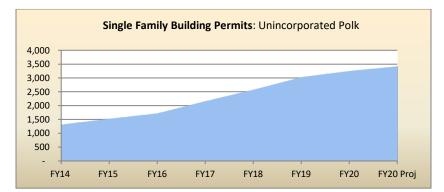

of school fees, increase to 100 % of the 2019 impact fee study in January 2020. School impact fees increased to 55% of the 2019 study in January 2020, 65% in July 2021, and 75% in January 2023.

#### **Interest Earnings**



Interest earnings are the average rate of return that the County earns on all of its pooled cash balance. Factors, such as short-term interest rates and beginning and ending fund balances (average cash balance for the year) affect interest earnings. Changes in earnings can be the result of Federal Reserve action. Decreases can be related to low fund balances because of lower ad valorem tax revenue and other declining revenue streams, while project expenditures continue. Conversely, increases in earnings can result from a large fund balance.

#### **Building Permits**



Nowhere are the signs of the housing market slump and recession more evident than in the numbers of single-family building permits. Polk County experienced an approximate 53% decline in Fiscal Year 2008/2009 in the single-family building permits in the unincorporated area of the County, an additional 7% decline in Fiscal Year 2009/2010, and an additional 9% decline in Fiscal Year 2010/2011 permits. At the peak of the housing market (Fiscal Year 2004/2005), the County issued 8,411 single-family permits in the unincorporated area; the same number dropped to a mere 662 in Fiscal Year 2010/2011. In 2012, Single Family permits began to increase and that trend has continued. In Fiscal Year 2019/2020, single-family permits increased to 3,242, which is a 7% increase over the previous year. The C