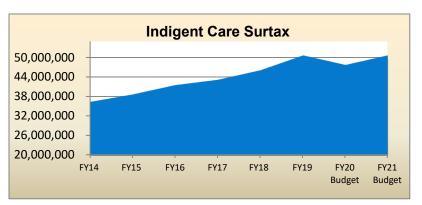

cluding within municipalities, for services provided throughout Polk County. As of Fiscal Year 2020/2021, the Countywide Property Tax levies are deposited into the General Fund, Transportation Millage Fund, and Emergency Medical Millage funds. Polk County also levies Parks, Library, and Stormwater MSTU assessments in the unincorporated area of the County. The Rancho Bonito MSTU is levied only in the Rancho Bonito area.

Polk County property values increased from Fiscal Year 2019/2020 to Fiscal Year 2020/2021 budget by approximately 8.93% Countywide and approximately 8.68% in the unincorporated area. The Board decided to lower the millage rates by 3.6% from Fiscal Year 2019/2020 rates; this meant an increase of \$12.7 million in the General Fund based on the 8.93% property value increase.



#### Indigent Care Surtax

Polk County voters approved a referendum in March 2004 to impose a half-cent sales surtax to be used to provide health care services to qualified indigent residents of Polk County. In November 2016, residents voted on a referendum to extend the sales surtax through December 2044. This revenue source provides funding for the Indigent Health Care Fund.

Historically, the weak economy affected this tax revenue in a number of ways during the Fiscal Year 2008/2009 recession. Consumers' discretionary spending reduced due to higher food and energy prices, while the slumping housing market meant people spent less on home furnishings and appliances associated with buying a house. Furthermore, due to the economy, people spent less on dining out, vacations, and impulse bu