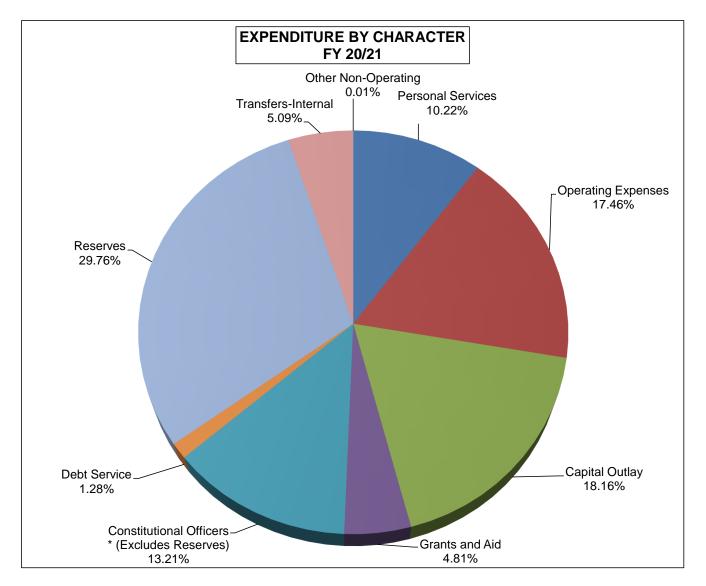

#### FY20/21 ADOPTED BUDGET EXPENDITURES BY CHARACTER

|                                               | Actual          | Budget          | Adopted       | Plan          |
|-----------------------------------------------|-----------------|-----------------|---------------|---------------|
|                                               | <u>FY 18/19</u> | <u>FY 19/20</u> | FY 20/21      | FY 21/22      |
| Personal Services                             | 151,585,074     | 173,309,552     | 181,806,246   | 191,137,698   |
| Operating Expenses                            | 253,671,997     | 276,486,843     | 310,687,580   | 297,727,459   |
| Capital Outlay                                | 90,660,829      | 258,311,587     | 323,080,996   | 189,388,199   |
| Grants and Aid                                | 46,413,621      | 58,401,913      | 85,507,955    | 64,432,927    |
| Constitutional Officers * (Excludes Reserves) | 206,386,410     | 224,566,196     | 235,050,455   | 239,538,212   |
| Debt Service                                  | 25,829,481      | 32,408,306      | 22,800,384    | 29,578,693    |
| Reserves                                      | 0               | 544,539,494     | 529,421,385   | 468,788,832   |
| Transfers-Internal                            | 100,325,979     | 118,747,015     | 90,560,644    | 84,078,442    |
| Other Non-Operating                           | 341,967         | 208,000         | 208,000       | 208,000       |
| Total:                                        | 875,215,358     | 1,686,978,906   | 1,779,123,645 | 1,564,878,462 |