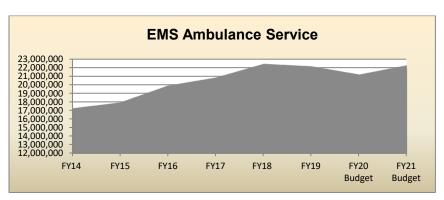

er service. This tax is levied on purchases within the County's unincorporated area and shall not exceed 10% of the payments received by the seller.

Polk County's Public Service Tax revenue has fluctuated but is projected to increase by 2.5% in Fiscal Year 2020/2021 over prior year. Public Service Tax revenue is impacted by the utility rates charged and usage.





Polk County's Communications Service Tax revenue has shown a consistent yearly decrease averaging approximately 3% to date. This revenue source is derived from taxes charged on any voice, data, audio, video, or signals transmitted on any medium, with the exception of prepaid cell phone plans. Due to increased demand for prepaid plans and bundling programs offered by wireless companies, revenues continue to decrease each year.



#### **Ambulance Service Fees**

A major revenue source in Polk County's General Fund is the Service Fee charged for ambulance service. The County will charge the customer depending on the type of ambulance service provided. To project this revenue, the County reviews historical receipts and number of customers to identify revenue trends. This revenue helps to offset the cost of the Emergency Medical Services Section of Fire Rescue Division, but does not fully cover the cost due to the number of patients that do not pay or cannot pay. In September 2019, the division entered into an agreement to receive funding from the Medicaid Managed Care Supplement Payment Program. This program provides funding to subsidize Medicaid ambulance transport costs. Therefore, the Fiscal Year 2020/2021 budge