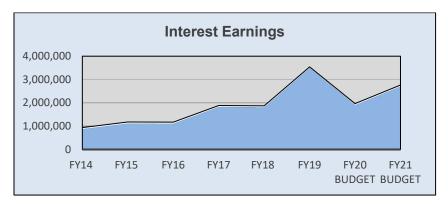

nforcement, Library, Parks, and Transportation as a result of Ordinance No. 89-40 adopted by the Board in October 1989. The motivation to levy impact fees relates directly to the rate of growth in the County and the burden that Countywide development places on the County's service delivery system. According to the original ordinance creating impact fees, these funds are restricted exclusively for capital improvements and equipment needed to service any new development. Based on Board guidance at the 2019 impact fee workshop in August, all impact fees, with the exception of school fees, increase to 100 % of the 2019 impact fee study in January 2020. School impact fees increased to 55% of the 2019 study in January 2020, 65% in July 2021, and 75% in January 2023.

#### **Interest Earnings**



Interest earnings are the average rate of return that the County earns on all of its pooled cash balance. Factors, such as short-term interest rates and beginning and ending fund balances (average cash balance for the year) affect interest earnings. Changes in earnings can be the result of Federal Reserve action. Decreases can be related to low fund balances because of lower ad valorem tax revenue and other declining revenue streams, while project expenditures continue. Conversely, increases in earnings can result from a large fund balance.

#### **Building Permits**



Nowhere are the signs of the housing market slump and recession more evident than in the numbers of single-family building permits. Polk County experienced an approximate 53% decline in Fiscal Year 2008/2009 in the single