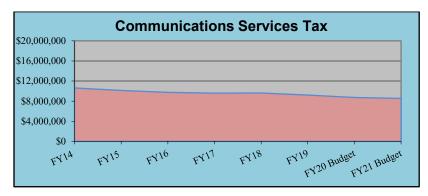

# GENERAL FUND REVENUE SUMMARY

|                                                     | ADOPTED<br><u>FY 20/21</u> | PLAN<br>FY 21/22 |
|-----------------------------------------------------|----------------------------|------------------|
| AD VALOREM TAXES<br>GENERAL REVENUES                | 211,010,733                | 219,451,162      |
| Interest                                            | 2,766,000                  | 2,766,000        |
| Delinquent Ad Valorem Taxes                         | 750,000                    | 750,000          |
| Public Service Tax                                  | 33,004,375                 | 33,829,485       |
| Communications Service Tax                          | 8,551,784                  | 8,380,749        |
| Solid Waste Franchise Fee                           | 250,000                    | 250,000          |
| State Revenue Sharing                               | 7,435,170                  | 8,377,335        |
| Sales Tax Non-County Wide                           | 31,568,615                 | 36,058,418       |
| Mobile Home Licenses                                | 305,000                    | 305,000          |
| Intergovernmental                                   | 668,765                    | 668,765          |
| Charges for Services                                | 950,000                    | 950,000          |
| Fines and Forfeitures                               | 120,000                    | 120,000          |
| Miscellaneous Revenue                               | 15,000                     | 15,000           |
| Indirect Reimburse-Cost Plan                        | 12,473,296                 | 12,560,561       |
| GENERAL REVENUES TOTAL                              | 98,858,005                 | 105,031,313      |
| PROGRAM REVENUES BY UNIT                            |                            |                  |
| Polk County Commissioners                           |                            |                  |
| Board of County Commissioners Division              |                            |                  |
| 0343 Driver Education Trust Fund                    | 500,000                    | 500,000          |
| 0386 General County Administration                  | 60,800                     | 60,800           |
| 0460 Predisposition of Juveniles                    | 128,748                    | 128,748          |
| 1623 Rancho Bonito                                  | 30,000                     | 30,000           |
| Polk County Commissioners Total                     | 719,548                    | 719,548          |
| County Manager                                      |                            |                  |
| County Manager                                      |                            |                  |
| Community and Small Business Assistance             |                            |                  |
| County Manager Administration                       |                            |                  |
| 0279 County Manager Administration                  | 83,319                     | 83,319           |
| Economic Development                                |                            |                  |
| 1714 Economic Development and Business Incentives   | 4,455,339                  | 4,388,580        |
| 1081 Economic Development Reserves/Transfers        | 1,278,915                  | 1,358,872        |
| Equity Office                                       |                            |                  |
| Equity Office                                       |                            |                  |
| 1713 Small, Women, and Minority Business Assistance | 50,000                     | 50,000           |
| Office of Equal Opportunity                         |                            |                  |
| 0056 Equal Opportunity                              | 11,154                     | 2,500            |
| Office of Supplier Diversity                        |                            |                  |
| 0184 Supplier Diversity                             | 5,000                      | 5,000            |