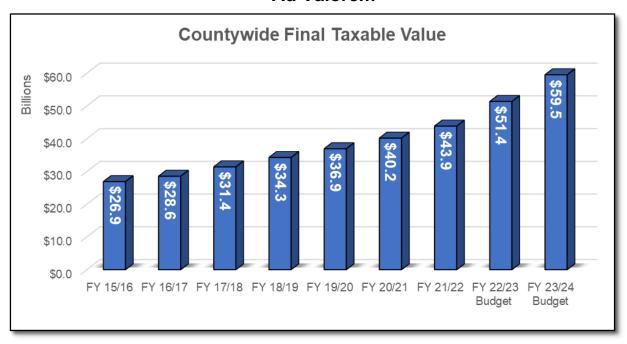

ermining the collectable portion of the product of

the taxable property and millage rate. The State government contributes information that is used in estimating Polk County's share of gas tax receipts and State Revenue Sharing funds. Florida Statute requires that the County budget 95% of what it is estimated to receive, which is why the following charts show budget less than actuals. Other sources of information that help in formulating estimates are:

- Congressional Budget Office for information on inflation
- Bureau of Economic and Business Research for information on population
- Department of Labor for employment information
- Florida Association of Counties for legislative information
- Department of Revenue for tax information

# FY 23/24 Revenue Projections

#### **Ad Valorem**



Polk County levies a property tax on all property within the County, including within municipalities, for services provided throughout Polk County. Countywide Property Tax levies are deposited into the General Fund, Transportation Millage Fund, Environmental Land Acquisition Fund, Land Management Non-Expendable Trust Fund, and Emergency Medical Millage Fund. Polk County also levies Parks, Library, and Stormwater MSTU assessments in the unincorporated area of the County. The Rancho Bonito MSTU is levied only in the Rancho Bonito area.

Polk County property values increased from FY 22/23 to FY 23/24 budget by 15.86% Countywide and 15.01% in the unincorporated area. The Board reduced the Countywide millage rate and the unincorporated MSTU millage rates by 3.00% for FY 23/24, for the second