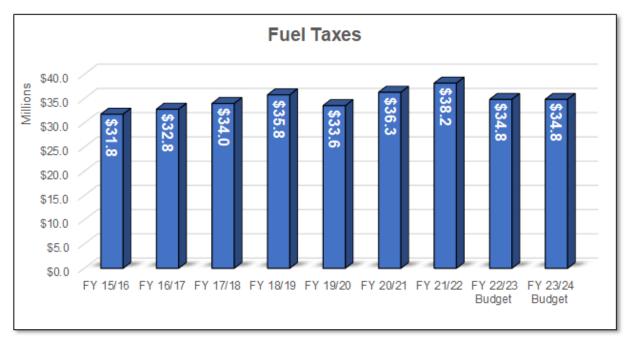

24.

#### **Ambulance Service Fees**



A major revenue source in Polk County's General Fund is the fee charged for ambulance services. The County charges the customer based on the type of ambulance service provided. To project this revenue, the County reviews historical receipts and number of customers to identify revenue trends. This revenue helps to offset the cost of the Emergency Medical Services section of the Fire Rescue Division but does not fully cover the cost due to the number of patients that do not pay or cannot pay. The Fire Rescue division has continued to participate in the Medicaid Managed Care Supplement Payment Program and the Public Emergency Medical Transport program. These programs provide funding to subsidize Medicaid ambulance transport costs.

#### **Fuel Taxes**



Fuel purchases in Polk County are subject to five separate taxes to help build and maintain County roads totaling fifteen cents per gallon. There are three local option fuel taxes totaling twelve cents, a one-cent County gas tax, and a two-cent constitutional gas tax. Polk County receives a portion of these gas taxes, which are used to pay for roadway-related infrastructure and operations.

# **State Revenue Sharing**



Polk County receives a share of the revenue collected by the State from cigarette sales and sales and use tax receipts. This revenue source was established through the Florida Revenue Sharing Act of 1972 and enacted to ensure a minimum level of revenue parity across units of local government. As with Sales Tax, numerous economic and non-economic factors affect the

State