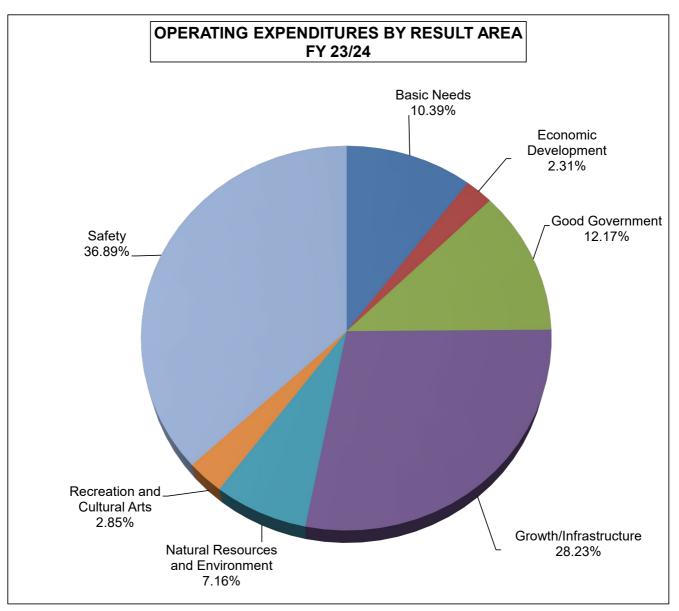

### FY 23/24 ADOPTED BUDGET OPERATING EXPENDITURES BY RESULT AREA

|                                   | Actual      | Budget        | Adopted       | Plan          |
|-----------------------------------|-------------|---------------|---------------|---------------|
|                                   | FY 21/22    | FY 22/23      | FY 23/24      | FY 24/25      |
| Basic Needs                       | 59,536,187  | 130,932,951   | 161,955,165   | 150,999,270   |
| Economic Development              | 17,715,014  | 30,518,084    | 36,081,078    | 26,281,345    |
| Good Government                   | 129,782,805 | 198,564,329   | 189,648,437   | 142,390,436   |
| Growth/Infrastructure             | 246,455,874 | 409,215,921   | 439,859,826   | 388,888,587   |
| Natural Resources and Environment | 61,288,318  | 86,566,572    | 111,543,803   | 79,972,766    |
| Recreation and Cultural Arts      | 25,023,639  | 39,998,120    | 44,350,020    | 25,292,297    |
| Safety                            | 321,412,388 | 474,600,677   | 574,748,660   | 453,436,042   |
| Total:                            | 861,214,225 | 1,370,396,654 | 1,558,186,989 | 1,267,260,743 |