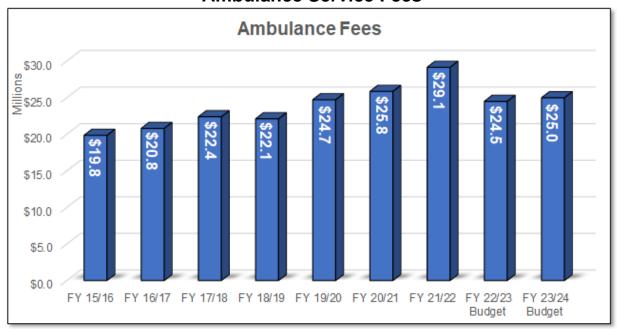

payments received by the seller. Public Service Tax revenue is impacted by the utility rates charged and usage. Given the post-COVID uncertainties in FY 21/22, revenue estimates for FY 22/23 were conservative; FY 23/24 projections remain conservative in light of economic slowdown concerns.

#### **Communications Services Tax**



Polk County's Communications Service Tax revenue has shown a consistent yearly decrease prior to FY 21/22. This revenue is derived from taxes charged on any voice, data, audio, video, or signals transmitted on any medium, with the exception of prepaid cell phone plans. Due to increased demand for prepaid plans and bundling programs offered by wireless companies, revenues are expected to be lower than FY 21/22 actuals in FY 23/24.

#### **Ambulance Service Fees**



A major revenue source in Polk County's General Fund is the fee charged for ambulance services. The County charges the customer based on the type of ambulance service provided. To project this revenue, the County reviews historical receipts and number of customers to identify revenue trends. This revenue helps to offset the cost of the Emergency Medical Services section of the Fire Rescue Division but does not fully cover the cost due to the number of patients that do not pay or cannot pay. The Fire Rescue division has continued to participate in the Medicaid Managed Care Supplement Payment Program and the Public Emergency Medical Transport program. These programs provide funding to subsidize Medicaid ambulance transport costs.

#### **Fuel Taxes**



Fuel purchases in Polk County are su