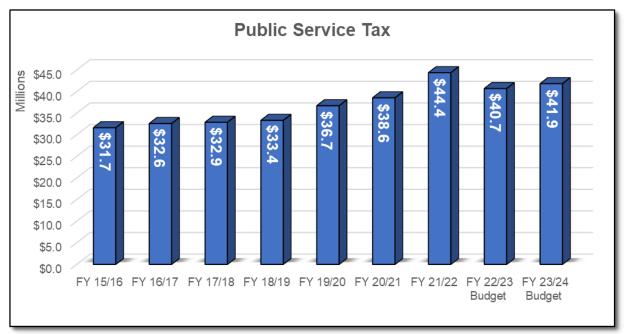

ar in a row, to help offset the increase in existing property values.

# **Indigent Health Care Half-Cent Surtax**



Polk County voters approved a referendum in March 2004 to impose a discretionary half-cent sales surtax to be used to provide access to health care services to qualified indigent residents of Polk County. In November 2016, residents voted on a referendum to extend the sales surtax through December 2044. This revenue source provides funding for the Indigent Health Care Fund.

#### Sales Tax



Since FY 16/17, Sales Tax revenue has increased an average of 7.0% annually. Given the post-COVID uncertainties in FY 21/22, revenue estimates for FY 22/23 were conservative; FY 23/24 projections remain conservative in light of economic slowdown concerns.

#### **Public Service Tax**



As a Charter County, Polk County is authorized by ordinance to levy a Public Service Tax on the purchase of electricity, metered natural gas, metered or bottled liquefied petroleum gas, metered or bottled manufactured gas, and water service. This tax is levied on purchases within the County's unincorporated area and shall not exceed 10% of the payments received by the seller. Public Service Tax revenue is impacted by the utility rates charged and usage. Given the post-COVID uncertainties in FY 21/22, revenue estimates for FY 22/23 were conservative; FY 23/24 projections remain conservative in light of economic slowdown concerns.

#### **Communications Services Tax**



Polk County's Communications Service Tax revenue has shown a consistent yearly decrease prior to FY 21/22. This revenue