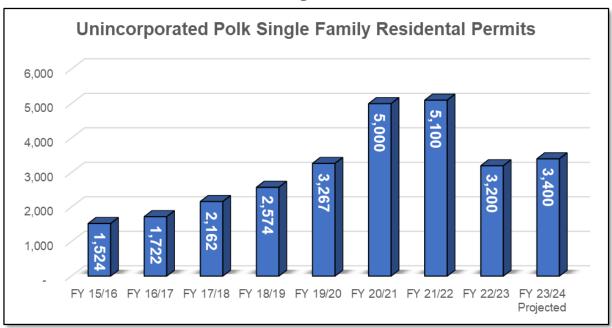

ovements and equipment needed to service any new development. All impact fees are collected at 100% of the latest study except the School Board impact fees which are collected at 75% of the latest study.

# **Interest Earnings**



Interest earnings are the average rate of return that the County earns on all of its pooled cash balance. Factors such as short-term interest rates and beginning and ending fund balances (average cash balance for the year) affect interest earnings. Changes in earnings can be the result of Federal Reserve action. Decreases can be related to low fund balances because of lower ad valorem tax revenue and other declining revenue streams, while project expenditures continue. Conversely, increases in earnings can result in larger fund balance.

# **Building Permits**



In FY 22/23, the Building Division permitted around 3,200 new residential dwelling units (single-family detached, single-family attached, townhouse, and duplex units), which represents a 36% decrease as compared to FY 21/22. The FY 22/23 monthly average for new residential permits issued was approximately 270 per month compared to 420 in FY 21/22. In FY 22/23, the Building Division issued approximately 36,350 total permits as compared to 34,000 total permits issued in FY 21/22, which represents a 7% increase. Permitting projections for the upcoming fiscal year will depend on multiple economic elements such as housing demand, mortgage rates, cost of materials, and affordability. Based on the current trends in the housing market, new housing permit demand appears to remain constant and abo