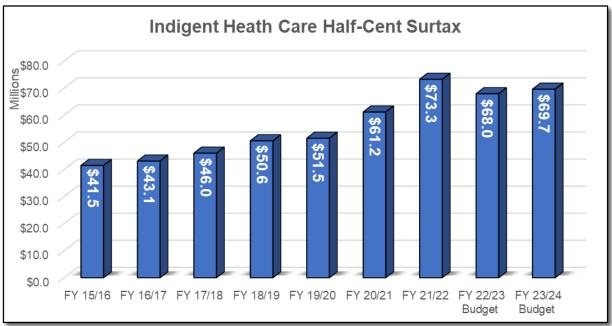

rovided throughout Polk County. Countywide Property Tax levies are deposited into the General Fund, Transportation Millage Fund, Environmental Land Acquisition Fund, Land Management Non-Expendable Trust Fund, and Emergency Medical Millage Fund. Polk County also levies Parks, Library, and Stormwater MSTU assessments in the unincorporated area of the County. The Rancho Bonito MSTU is levied only in the Rancho Bonito area.

Polk County property values increased from FY 22/23 to FY 23/24 budget by 15.86% Countywide and 15.01% in the unincorporated area. The Board reduced the Countywide millage rate and the unincorporated MSTU millage rates by 3.00% for FY 23/24, for the second year in a row, to help offset the increase in existing property values.

# **Indigent Health Care Half-Cent Surtax**



Polk County voters approved a referendum in March 2004 to impose a discretionary half-cent sales surtax to be used to provide access to health care services to qualified indigent residents of Polk County. In November 2016, residents voted on a referendum to extend the sales surtax through December 2044. This revenue source provides funding for the Indigent Health Care Fund.

#### Sales Tax



Since FY 16/17, Sales Tax revenue has increased an average of 7.0% annually. Given the post-COVID uncertainties in FY 21/22, revenue estimates for FY 22/23 were conservative; FY 23/24 projections remain conservative in light of economic slowdown concerns.

#### **Public Service Tax**



As a Charter County, Polk County is authorized by ordinance to levy a Public Service Tax on the purchase of electr