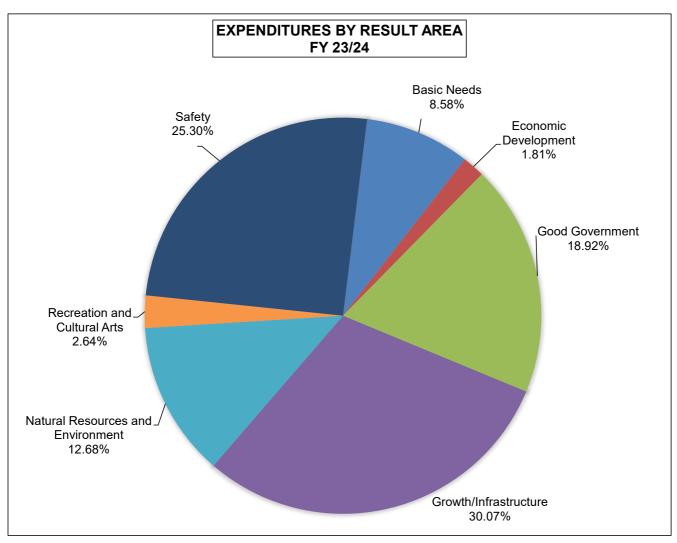

### FY 23/24 ADOPTED BUDGET EXPENDITURES BY RESULT AREA

|                                   | Actual<br>FY 21/22 | Budget<br>FY 22/23 | Adopted FY 23/24 | Plan<br><u>FY 24/25</u> |
|-----------------------------------|--------------------|--------------------|------------------|-------------------------|
| Basic Needs                       | 60,914,612         | 192,078,857        | 218,716,044      | 184,694,089             |
| Economic Development              | 18,381,138         | 45,467,000         | 46,141,494       | 42,605,329              |
| Good Government                   | 265,920,724        | 512,712,790        | 481,982,673      | 443,228,923             |
| Growth/Infrastructure             | 321,182,383        | 772,056,337        | 766,121,378      | 657,260,019             |
| Natural Resources and Environment | 67,493,986         | 309,156,837        | 322,965,303      | 292,228,889             |
| Recreation and Cultural Arts      | 27,049,866         | 62,027,305         | 67,229,105       | 50,650,142              |
| Safety                            | 329,073,525        | 542,587,997        | 644,647,262      | 518,896,568             |
| Total:                            | 1,090,016,234      | 2,436,087,123      | 2,547,803,259    | 2,189,563,959           |