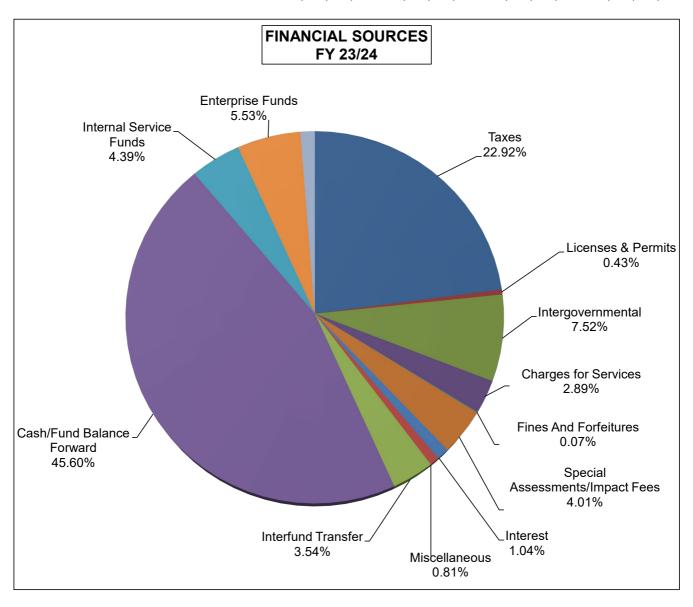

### FY 23/24 ADOPTED BUDGET FINANCIAL SOURCES

|                                 | Actual        | Budget        | Adopted       | Plan          |
|---------------------------------|---------------|---------------|---------------|---------------|
|                                 | FY 21/22      | FY 22/23      | FY 23/24      | FY 24/25      |
| Taxes                           | 491,743,504   | 515,372,191   | 583,850,226   | 618,750,191   |
| Licenses & Permits              | 12,453,668    | 12,145,217    | 10,840,691    | 10,950,138    |
| Intergovernmental               | 123,437,901   | 144,050,238   | 191,663,801   | 135,234,711   |
| Charges for Services            | 51,719,328    | 42,237,181    | 73,728,977    | 74,600,633    |
| Fines And Forfeitures           | 2,225,912     | 1,858,136     | 1,910,116     | 1,911,615     |
| Special Assessments/Impact Fees | 104,358,457   | 103,318,431   | 102,127,821   | 107,256,507   |
| Interest                        | -87,622,679   | 16,359,044    | 26,512,725    | 23,213,868    |
| Miscellaneous                   | 20,769,441    | 58,324,646    | 20,685,142    | 25,395,241    |
| Interfund Transfer              | 128,656,185   | 161,613,148   | 90,126,647    | 52,408,544    |
| Cash/Fund Balance Forward       | 0             | 1,098,562,890 | 1,161,802,778 | 856,569,865   |
| Internal Service Funds          | 100,197,993   | 106,211,872   | 111,769,485   | 116,197,571   |
| Enterprise Funds                | 164,741,287   | 145,980,790   | 140,889,605   | 140,069,571   |
| All Other                       | 30,050,482    | 30,053,339    | 31,895,245    | 27,005,504    |
| Total:                          | 1,142,731,479 | 2,436,087,123 | 2,547,803,259 | 2,189,563,959 |