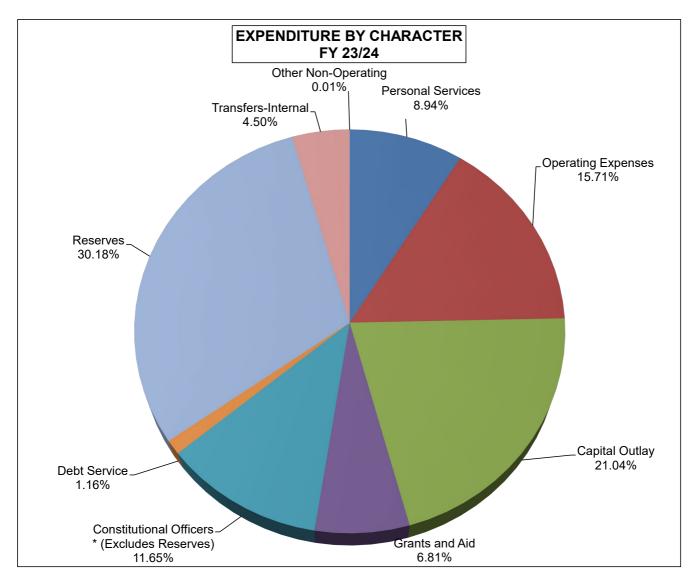

### FY23/24 ADOPTED BUDGET EXPENDITURES BY CHARACTER

|                                               | Actual        | Budget        | Adopted       | Plan          |
|-----------------------------------------------|---------------|---------------|---------------|---------------|
|                                               | FY 21/22      | FY 22/23      | FY 23/24      | FY 24/25      |
| Personal Services                             | 174,818,501   | 211,786,844   | 227,856,925   | 238,323,661   |
| Operating Expenses                            | 301,235,124   | 355,151,836   | 400,276,321   | 374,919,808   |
| Capital Outlay                                | 152,294,953   | 496,201,942   | 536,136,542   | 262,608,940   |
| Grants and Aid                                | 57,282,702    | 120,432,020   | 173,459,427   | 147,104,689   |
| Constitutional Officers * (Excludes Reserves) | 240,414,502   | 259,897,607   | 296,791,428   | 320,484,907   |
| Debt Service                                  | 26,194,225    | 29,027,964    | 29,504,192    | 29,517,842    |
| Reserves                                      | 0             | 778,619,853   | 768,891,484   | 744,325,016   |
| Transfers-Internal                            | 137,112,855   | 184,756,057   | 114,673,940   | 72,066,096    |
| Other Non-Operating                           | 663,372       | 213,000       | 213,000       | 213,000       |
| Total:                                        | 1,090,016,234 | 2,436,087,123 | 2,547,803,259 | 2,189,563,959 |