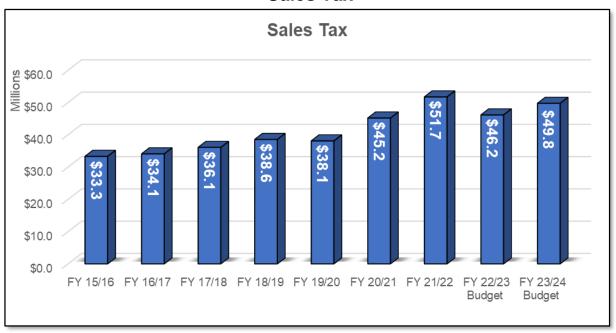

in the Rancho Bonito area.

Polk County property values increased from FY 22/23 to FY 23/24 budget by 15.86% Countywide and 15.01% in the unincorporated area. The Board reduced the Countywide millage rate and the unincorporated MSTU millage rates by 3.00% for FY 23/24, for the second year in a row, to help offset the increase in existing property values.

# **Indigent Health Care Half-Cent Surtax**



Polk County voters approved a referendum in March 2004 to impose a discretionary half-cent sales surtax to be used to provide access to health care services to qualified indigent residents of Polk County. In November 2016, residents voted on a referendum to extend the sales surtax through December 2044. This revenue source provides funding for the Indigent Health Care Fund.

#### Sales Tax



Since FY 16/17, Sales Tax revenue has increased an average of 7.0% annually. Given the post-COVID uncertainties in FY 21/22, revenue estimates for FY 22/23 were conservative; FY 23/24 projections remain conservative in light of economic slowdown concerns.

#### **Public Service Tax**



As a Charter County, Polk County is authorized by ordinance to levy a Public Service Tax on the purchase of electricity, metered natural gas, metered or bottled liquefied petroleum gas, metered or bottled manufactured gas, and water service. This tax is levied on purchases within the County's unincorporated area and shall not exceed 10% of the payments received by the seller. Public Service Tax revenue is impacted by the utility rates charged and usage. Given the post-COVID uncertainties in FY 21/22, reve