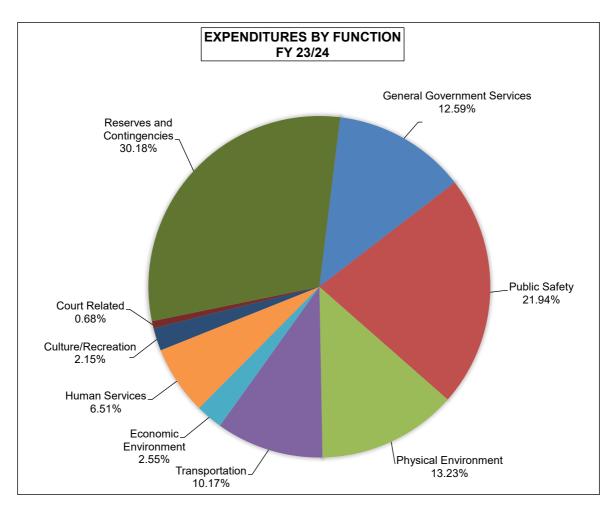

### FY 23/24 ADOPTED BUDGET EXPENDITURES BY FUNCTION

|                             | Actual        | Budget        | Adopted       | Plan          |
|-----------------------------|---------------|---------------|---------------|---------------|
|                             | FY 21/22      | FY 22/23      | FY 23/24      | FY 24/25      |
| General Government Services | 266,867,883   | 387,656,058   | 320,994,467   | 267,475,283   |
| Public Safety               | 353,812,022   | 452,597,832   | 559,044,023   | 452,115,203   |
| Physical Environment        | 186,138,106   | 302,402,929   | 336,953,805   | 272,604,309   |
| Transportation              | 150,299,170   | 256,131,232   | 259,028,633   | 195,190,896   |
| Economic Environment        | 29,436,884    | 63,632,900    | 64,916,099    | 59,271,500    |
| Human Services              | 62,948,073    | 133,951,120   | 165,817,685   | 154,133,945   |
| Culture/Recreation          | 26,883,007    | 45,022,208    | 54,863,531    | 27,053,272    |
| Court Related               | 13,631,089    | 16,072,991    | 17,293,532    | 17,394,535    |
| Reserves and Contingencies  | 0             | 778,619,853   | 768,891,484   | 744,325,016   |
| Total:                      | 1,090,016,234 | 2,436,087,123 | 2,547,803,259 | 2,189,563,959 |