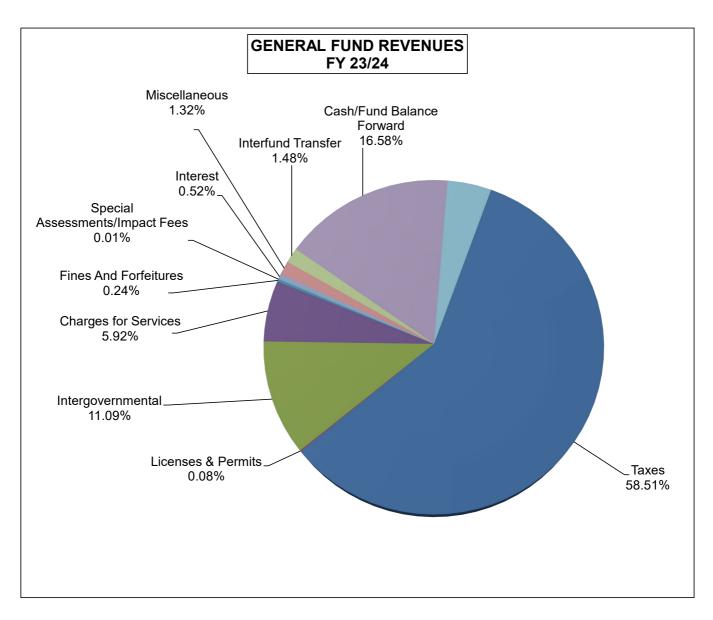

### FY 23/24 ADOPTED BUDGET GENERAL FUND REVENUES

|                                 | Actual       | Budget      | Adopted     | Plan        |
|---------------------------------|--------------|-------------|-------------|-------------|
|                                 | FY 21/22     | FY 22/23    | FY 23/24    | FY 24/25    |
| Taxes                           | 285,652,085  | 306,472,436 | 337,251,000 | 359,629,005 |
| Licenses & Permits              | 492,976      | 458,867     | 464,315     | 467,128     |
| Intergovernmental               | 65,661,605   | 57,259,503  | 63,893,643  | 66,933,530  |
| Charges for Services            | 41,145,530   | 33,707,321  | 34,116,792  | 34,676,519  |
| Fines And Forfeitures           | 1,504,653    | 1,358,136   | 1,410,116   | 1,411,615   |
| Special Assessments/Impact Fees | 19,840       | 53,496      | 74,845      | 74,845      |
| Interest                        | (24,437,660) | 3,003,365   | 3,002,890   | 3,002,890   |
| Miscellaneous                   | 2,534,479    | 7,563,946   | 7,600,773   | 7,568,198   |
| Interfund Transfer              | 7,198,790    | 9,239,819   | 8,509,524   | 6,608,261   |
| Cash/Fund Balance Forward       |              | 119,550,083 | 95,575,690  | 92,037,288  |
| All Other                       | 30,138,348   | 24,988,111  | 24,473,194  | 24,375,703  |
| Total:                          | 409,910,646  | 563,655,083 | 576,372,782 | 596,784,982 |