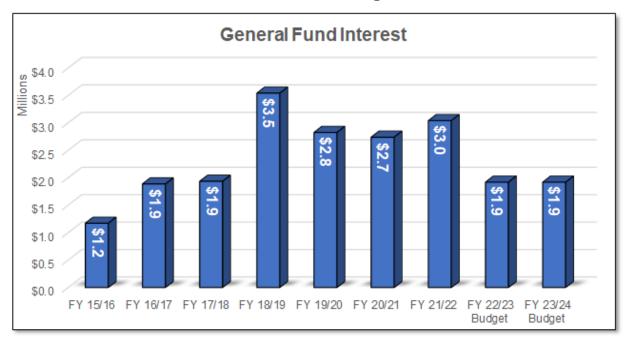

s and hurricanes.

# **Impact Fees**

Polk County collects seven different types of Impact Fees, namely, Correctional, Emergency Medical Services, Fire, Law Enforcement, Library, Parks, and Transportation as a result of Ordinance No. 89-40 adopted by the Board in October 1989. The motivation to levy impact fees relates directly to the rate of growth in the County and the burden that Countywide development places on the County's service delivery system. According to the original ordinance creating impact fees, these funds are restricted exclusively for capital improvements and equipment needed to service any new development. All impact fees are collected at 100% of the latest study except the School Board impact fees which are collected at 75% of the latest study.

# **Interest Earnings**



Interest earnings are the average rate of return that the County earns on all of its pooled cash balance. Factors such as short-term interest rates and beginning and ending fund balances (average cash balance for the year) affect interest earnings. Changes in earnings can be the result of Federal Reserve action. Decreases can be related to low fund balances because of lower ad valorem tax revenue and other declining revenue streams, while project expenditures continue. Conversely, increases in earnings can result in larger fund balance.

# **Building Permits**



In FY 22/23, the Building Division permitted around 3,200 new residential dwelling units (single-family detached, single-family attached, townhouse, and duplex units), which represents a 36% decrease as compared to FY 21/22. The