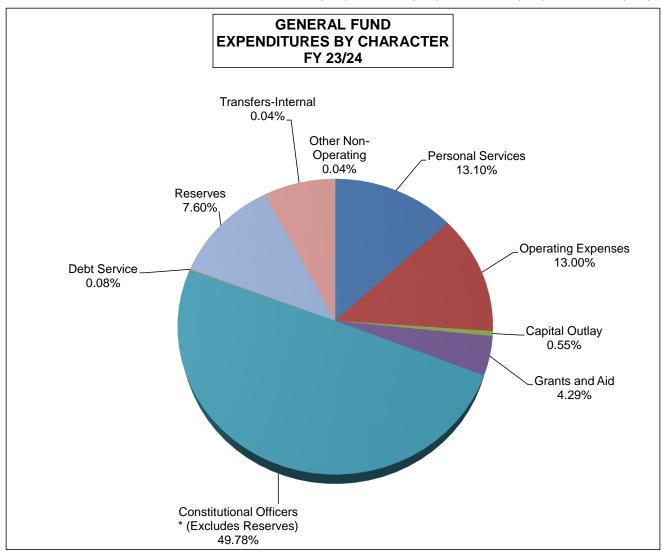

#### FY 23/24 ADOPTED BUDGET GENERAL FUND EXPENDITURES BY CHARACTER

|                                               | Actual      | Budget      | Adopted     | Plan        |
|-----------------------------------------------|-------------|-------------|-------------|-------------|
|                                               | FY 21/22    | FY 22/23    | FY 23/24    | FY 24/25    |
| Personal Services                             | 62,766,676  | 69,568,968  | 75,492,382  | 77,876,488  |
| Operating Expenses                            | 54,523,031  | 72,164,412  | 74,943,022  | 73,875,105  |
| Capital Outlay                                | 4,557,199   | 2,116,202   | 3,159,557   | 1,216,500   |
| Grants and Aid                                | 14,022,705  | 20,162,662  | 24,735,575  | 25,316,446  |
| Constitutional Officers * (Excludes Reserves) | 232,088,151 | 248,693,530 | 286,894,095 | 310,306,024 |
| Debt Service                                  | 867,125     | 0           | 471,147     | 471,147     |
| Reserves                                      | 0           | 56,331,524  | 66,650,368  | 91,507,215  |
| Transfers-Internal                            | 47,068,886  | 94,404,785  | 43,813,636  | 16,003,057  |
| Other Non-Operating                           | 72,557      | 213,000     | 213,000     | 213,000     |
| Total:                                        | 415,966,330 | 563,655,083 | 576,372,782 | 596,784,982 |