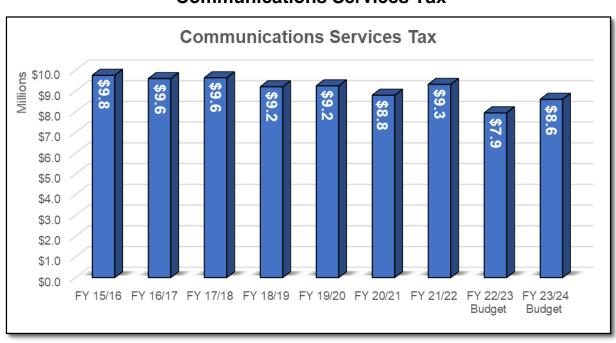

servative; FY 23/24 projections remain conservative in light of economic slowdown concerns.

#### **Public Service Tax**



As a Charter County, Polk County is authorized by ordinance to levy a Public Service Tax on the purchase of electricity, metered natural gas, metered or bottled liquefied petroleum gas, metered or bottled manufactured gas, and water service. This tax is levied on purchases within the County's unincorporated area and shall not exceed 10% of the payments received by the seller. Public Service Tax revenue is impacted by the utility rates charged and usage. Given the post-COVID uncertainties in FY 21/22, revenue estimates for FY 22/23 were conservative; FY 23/24 projections remain conservative in light of economic slowdown concerns.

#### **Communications Services Tax**



Polk County's Communications Service Tax revenue has shown a consistent yearly decrease prior to FY 21/22. This revenue is derived from taxes charged on any voice, data, audio, video, or signals transmitted on any medium, with the exception of prepaid cell phone plans. Due to increased demand for prepaid plans and bundling programs offered by wireless companies, revenues are expected to be lower than FY 21/22 actuals in FY 23/24.

#### **Ambulance Service Fees**



A major revenue source in Polk County's General Fund is the fee charged for ambulance services. The County charges the customer based on the type of ambulance service provided. To project this revenue, the County reviews historical receipts and number of customers to identify revenue trends. This revenue helps to offset the co