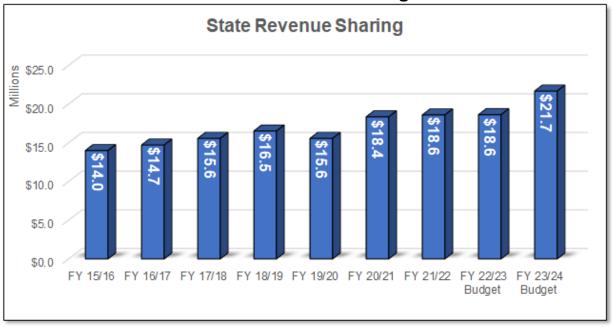

Rescue Division but does not fully cover the cost due to the number of patients that do not pay or cannot pay. The Fire Rescue division has continued to participate in the Medicaid Managed Care Supplement Payment Program and the Public Emergency Medical Transport program. These programs provide funding to subsidize Medicaid ambulance transport costs.

#### **Fuel Taxes**



Fuel purchases in Polk County are subject to five separate taxes to help build and maintain County roads totaling fifteen cents per gallon. There are three local option fuel taxes totaling twelve cents, a one-cent County gas tax, and a two-cent constitutional gas tax. Polk County receives a portion of these gas taxes, which are used to pay for roadway-related infrastructure and operations.

# **State Revenue Sharing**



Polk County receives a share of the revenue collected by the State from cigarette sales and sales and use tax receipts. This revenue source was established through the Florida Revenue Sharing Act of 1972 and enacted to ensure a minimum level of revenue parity across units of local government. As with Sales Tax, numerous economic and non-economic factors affect the

State Revenue Sharing Trust Fund and consequently, each county's share of the fund. The distributions are affected by employment growth, population growth, changes in tax laws, consumer sentiments, shifts in consumer tastes and preferences, and weather-related activities such as storms and hurricanes.

# **Impact Fees**

Polk County collects seven different types of Impact Fees, namely, Correctional, Emergency Medical Services